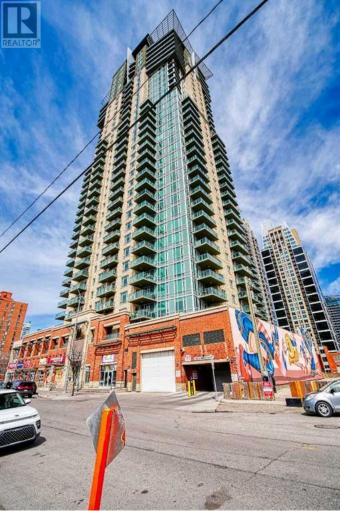

## 210 15 Avenue Calgary Alberta

\$425,000

PUBLIC OPEN HOUSE this weekend, November 16th &17th (Saturday & Sunday), 2.00-4.00..p.m.\*\*\*Welcome to this executive 2bedroom 2bathroom, boasting over a 1000 sq ft (1,101 sq ft builder's size) condo located on the 30th floor of VETRO building. This very bright, south facing unit provides beautiful, unobstructed views of the city, Stampede grounds, Elbow River and the Rocky Mountains. It is fully upgraded with granite counter tops in the kitchen and all bathrooms, high end, stainless steel appliances, tall kitchen cabinets up to the ceilings, under cabinets lighting and garburator. Located a 30 seconds walk to Victoria Park LRT Station and stampede grounds, a block away from the 17th Ave S.W. restaurants, walking and biking paths along the river. Just a few steps to the Calgary downtown core. Choices of coffee shops, grocery shopping and Leisure center within a short walking distance. A titled, underground parking stall and a storage locker included. In the building; gym (separate weights and cardio), games room, saunas, hot tub, theatre and many underground, visitor parking stalls. Full time concierge and the security guards. Don't miss on this very bright, large, the 30th floor flat if you are in market for a conveniently located, high floor condo with panoramic views. Call to book your private showing now and make it your home before this Christmas! (id:6769)