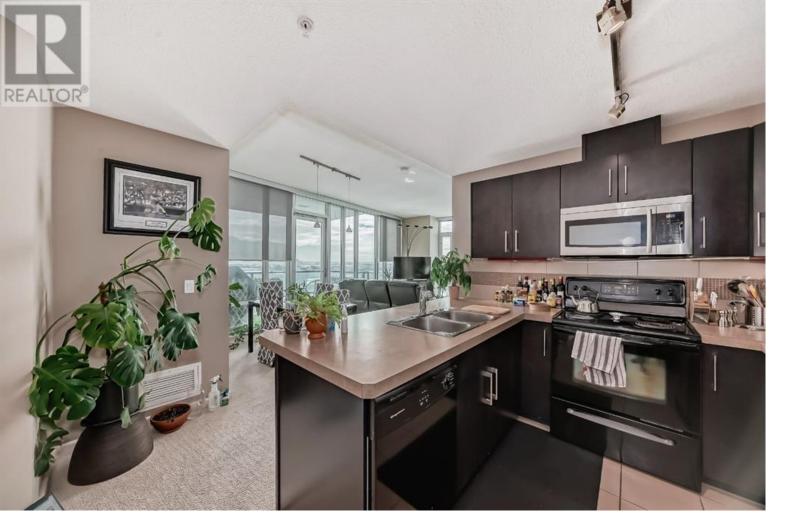

## 210 15 Avenue Calgary Alberta

Luxury living at its finest. Stunning two bedroom, two bathroom condo in the much desired VETRO building. This condo is loaded with amenities, including a Jacuzzi/steam area, theater, complete fitness center and gigantic games room, the perfect place to entertain. Steps from the Victoria Park C-train station and all the amenities 17 Avenue has to offer. Located on the southeast corner of the 16th floor, you will be blown away by the Stampede Park, Elbow River and mountain views. Ideal living space for the young professional or someone looking to downsize. Titled, heated underground parking stall is conveniently located beside the elevator entrance. Exceptional value. Call today for your free information package and to book your private viewing. (id:6769)