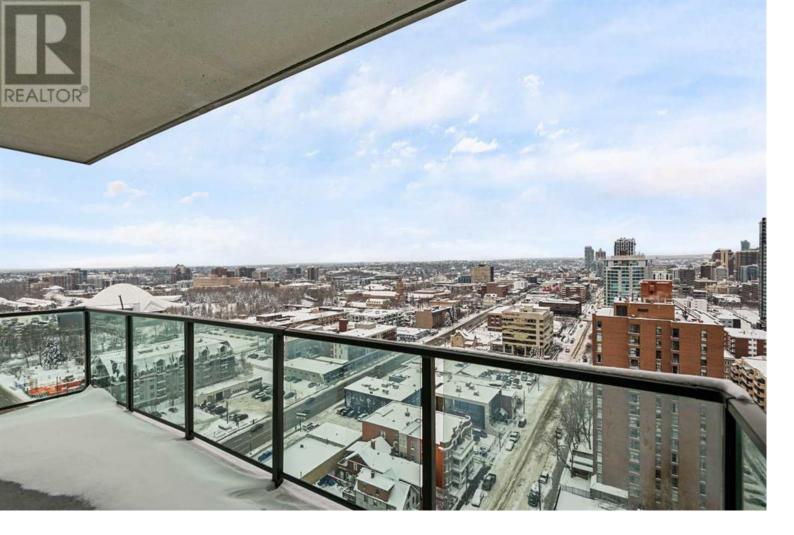

## 210 15 Avenue Calgary Alberta

\$430.000

Experience urban living in this stunning southwest corner unit with panoramic, unobstructed views from its wraparound balcony. Take in the Stampede Grounds, Bow River Valley, Rocky Mountains, and Calgary's downtown skyline. This spacious 2-bedroom, 2-bathroom condo features a walk-through closet leading to a private ensuite in the primary bedroom. The upgraded kitchen boasts granite countertops, a side-by-side refrigerator, flat-top stove, and dual-basin sink with a sleek metal-brushed faucet. Natural light floods the space through floor-to-ceiling windows on the south and west walls, accentuated by 9-foot ceilings. Ideally located across from the Stampede Grounds and steps from the train station, it's a short walk to 17th Avenue restaurants, Sunterra Market, MNP Community & Sport Centre, and downtown. Building amenities include a gym, saunas, hot tub, games room, movie theare, underground heated parking, and a storage locker. Don't miss this incredible condo--Book a showing today! (id:6769)