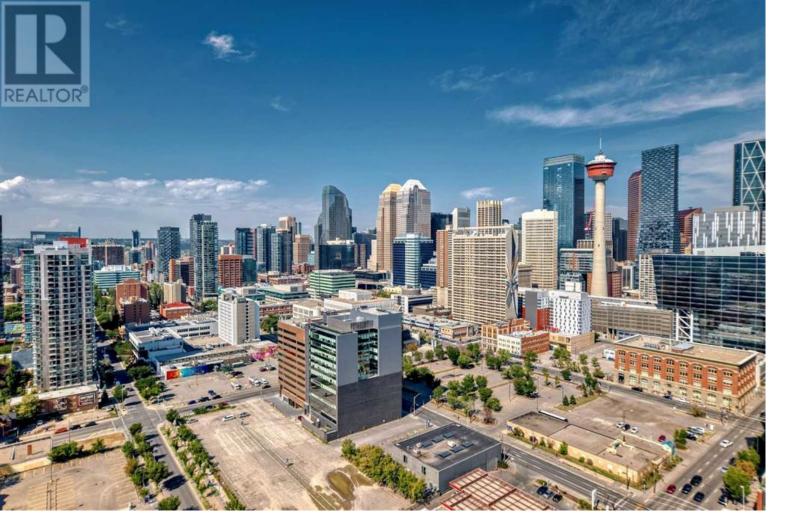

## 211 13 Avenue Calgary Alberta \$499,900

Welcome to Unit 2502 at Nuera, a sophisticated 25th-floor residence in Victoria Park with breathtaking panoramic views. This corner unit features two bedrooms and two bathrooms, highlighted by expansive floor-to-ceiling windows and 9 ft ceilings. The gourmet kitchen boasts custom cabinetry, quartz countertops, and high-end stainless-steel appliances, with a large island that opens seamlessly into the living and dining areas--perfect for everyday living and entertaining. The primary bedroom is a serene retreat with a walk-in closet and a luxurious ensuite bathroom featuring a soaking tub. The second bedroom, on the opposite side of the unit, offers stunning city views and is conveniently close to a 3-piece bathroom. Additional amenities include insuite laundry, secure underground parking, guest parking, a dedicated storage locker, bike storage, and a modern fitness center. With 24-hour concierge service and a prime location near 17th Ave, Sunterra Market, and the LRT station, this unit provides both luxury and convenience in the heart of Calgary. (id:6769)