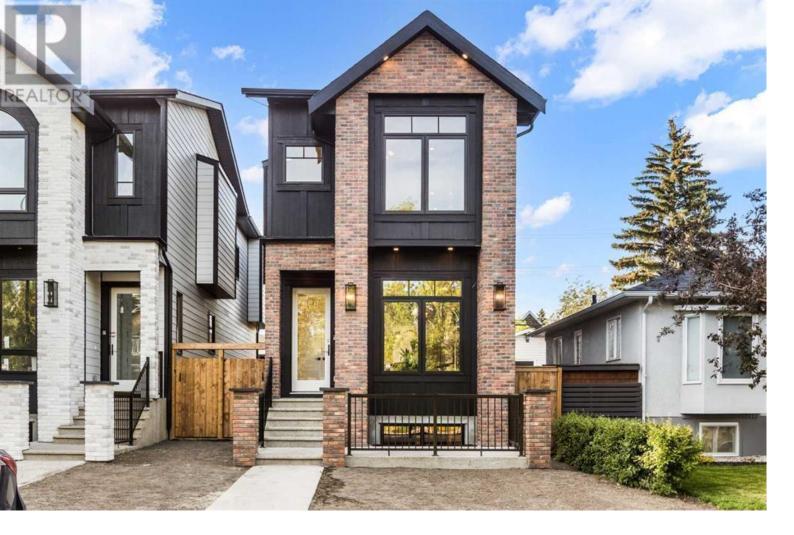

## 2110 Broadview Road Calgary Alberta

\$1,324,900

Welcome to your dream home in the prestigious West Hillhurst community, where elegance meets modern comfort. This stunning residence boasts a timeless brick exterior, offering a blend of classic charm and contemporary sophistication. Step inside to an expansive open-concept main floor designed for both lavish entertaining and intimate family gatherings. The custom kitchen is a chef's delight, featuring exquisite white oak cabinetry, top-of-the-line built-in appliances, and pristine countertops. Adjacent to the kitchen is a spacious dining area that seamlessly flows into the grand living room. Here, you'll find more white oak cabinets and a magnificent marble surround fireplace, creating a cozy yet luxurious ambiance. Ascend to the upper level, where the opulent primary bedroom awaits. This sanctuary offers a private ensuite complete with in-floor heating and a rejuvenating steam shower, perfect for unwinding after a long day. Two additional wellappointed bedrooms, a full bathroom, and a convenient laundry room complete this level, providing ample space and comfort for family and guests. The lower level is designed for relaxation and entertainment. A large recreation area invites you to enjoy movie nights, games, or simply unwinding. The white oak wet bar adds a touch of sophistication, making it an ideal spot for hosting friends. An additional bedroom on this level offers privacy and comfort, perfect for guests or a home gym/office. Every detail of this luxurious West Hillhurst home has been thoughtfully crafted to offer an unparalleled living experience. From the exquisite finishes to the modern amenities, this residence is truly a masterpiece. West Hillhurst in Calgary is a prestigious neighborhood offering a blend of urban sophistication and suburban tranquility, perfect for discerning luxury home buyers. Residents enjoy access to lush green spaces like West Hi...