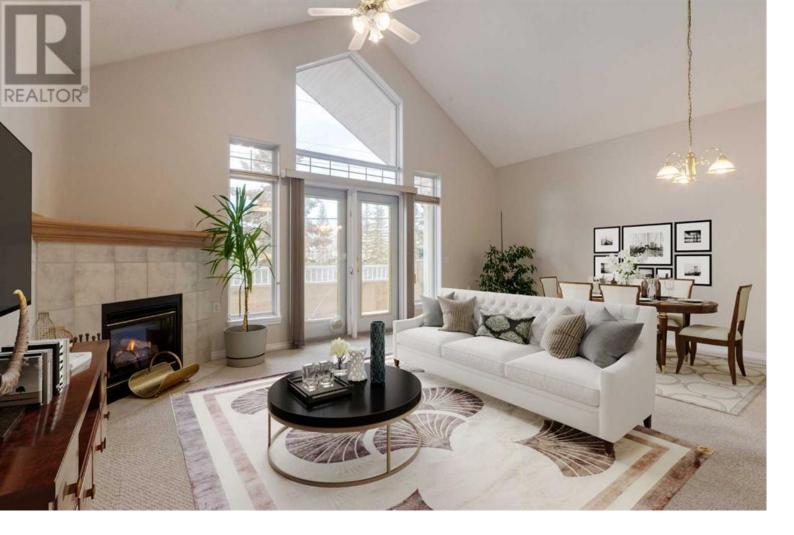

## 2116 Patterson View Calgary Alberta

\$374,900

Welcome to Unit 2116 in Patterson Bluffs! This stunning TOP-FLOOR condo offers nearly 1,100 sq. ft. of thoughtfully designed living space in a sought-after 55+ adult only building. With soaring 14'8" vaulted ceilings and expansive Southwest-facing windows, natural light pours into the home, creating a bright and airy atmosphere. A rare find, this unit shares only ONE common wall and is uniquely positioned beside a staircase, providing extra privacy and convenient access if you prefer to skip the elevator. The spacious open-concept layout is perfect for entertaining or relaxing, starting with a well-appointed kitchen featuring ample storage, a large pantry (a rarity in condo living!), and a breakfast bar that seamlessly connects to the dining and living areas. The cozy gas fireplace enhances the inviting ambiance, while french doors lead to the impressive nearly 19-foot-wide balcony, ideal for enjoying your morning coffee or evening sunsets. The thoughtfully designed split-bedroom floor plan ensures maximum privacy. The primary suite is tucked away at the opposite end of the condo, comfortably accommodating a king-size bed and additional furniture. A walk-in closet provides generous storage, next to a luxurious 5-piece ensuite with dual sinks, a stand-up shower, and a relaxing soaking tub-a true private retreat. The second bedroom, perfect for guests, a home office, or a hobby space, is conveniently located across from a 4-piece bathroom. A large laundry room adds to the condo's practicality, offering extra storage and keeping everything organized. This well-maintained home also includes secure underground parking near the elevator, a large storage locker, and access to a car wash bay and woodworking room. The building boasts fantastic amenities, including a community room with a kitchen, a separate clubhouse with a pond and fountain, and a community garden. Ideall...