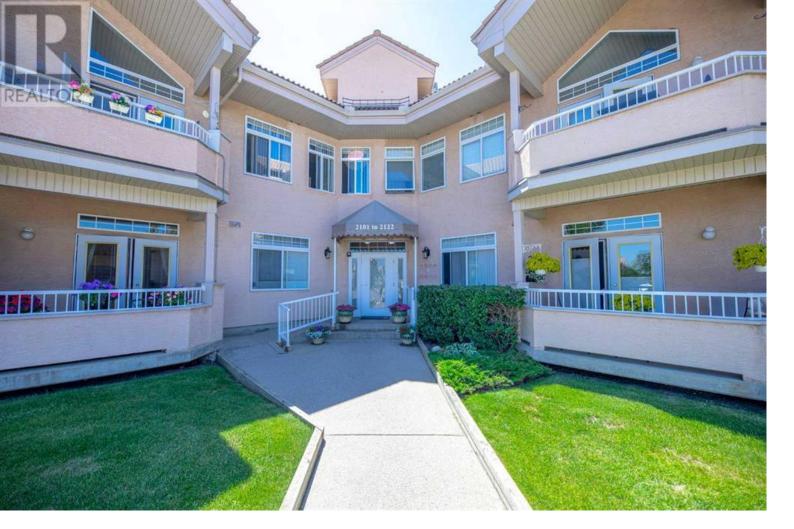

## 2118 Patterson View Calgary Alberta \$415,000

Welcome to this stunning 2 bed, 2 bath top-floor corner condo in the highly sought-after 55+ community in the charming neighborhood of Patterson. This unit boasts vaulted ceilings, a cozy fireplace, and an updated kitchen perfect for modern living. Enjoy the privacy and tranquility of being on the top floor with no neighbors above, and relax on your good-sized balcony, ideal for morning coffee or evening sunsets. The building offers fantastic amenities, including a workshop in the garage, a community room with a kitchen for hosting events, a car wash station, and a separate clubhouse that's great for entertaining family and friends. Whether you're downsizing or looking for a peaceful, vibrant community, this condo is a perfect place to call home! (id:6769)