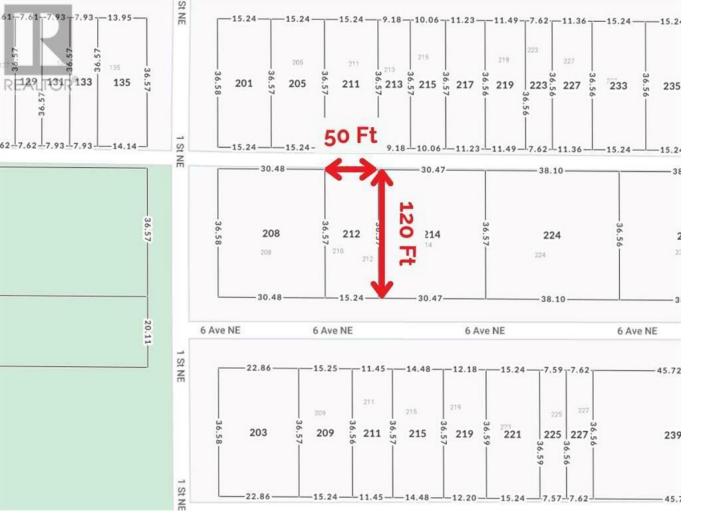

## 212 6 Avenue Calgary Alberta

ATTENTION: INVESTORS & DEVELOPERS! This development-ready site in Crescent Heights offers 6,000 SQ FT OF PRIME REAL ESTATE! Bring your architect and design the project of your dreams on this FLAT SITE in an UNBEATABLE LOCATION. The land has already been cleared and is READY FOR IMMEDIATE DEVELOPMENT, giving you a head start on your next project. Less than a 5-minute walk from Rotary Park, residents will enjoy access to a splash park, tennis courts, lawn bowls clubs, an off-leash dog park, and BEAUTIFUL CITY VIEWS. This location offers a short, walkable commute to downtown via Edmonton Trail and Centre Street. With easy access to 16 Ave and Memorial Drive and the vibrant amenities of Bridgeland and Centre Street within walking distance, this lot is ideally situated for modern urban living. Reach out today for more information! (id:6769) Listing Presented By: