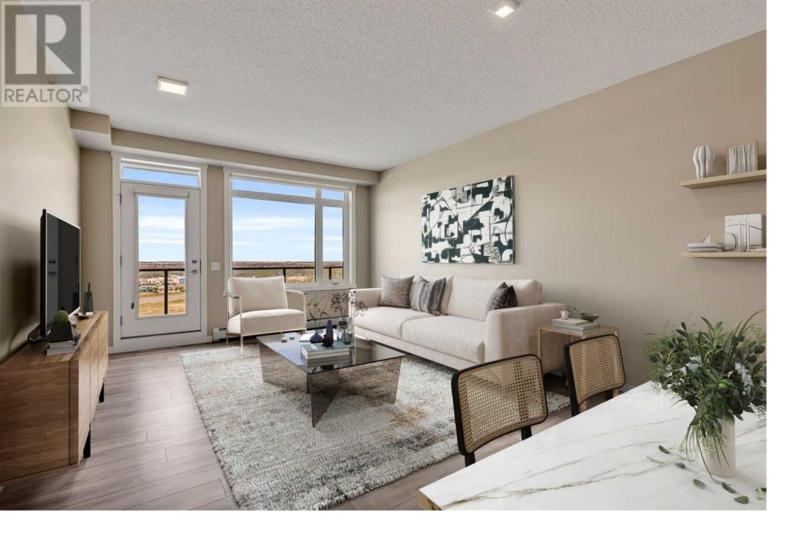

## 214 Sherwood Square Calgary Alberta

Welcome to Diseno by Landmark Homes in Sherwood! This spacious 2 bedroom, 2 bathroom unit on the TOP FLOOR features a open floor plan(that can fit a full sized dining table), large bright windows, 9 foot ceilings, and a east facing deck with UNOBSTRUCTED EAST VIEWS of the valley and a natural gas line! Finished with designer cabinets, sleek wide plank laminate flooring, quartz countertops, stainless steel appliances - it's everything you need to enjoy the maintenance free condo lifestyle. Home comes with 2 TITLED PARKING STALLS (1 underground and 1 surface stall). Also enjoy relaxing walks in the beautiful park and pond right beside the building. Close proximity to lots of restaurants, big chains stores like Walmart, T&T, and Costco, and quick and easy access to Stoney Trail. Book a showing today! (id:6769)