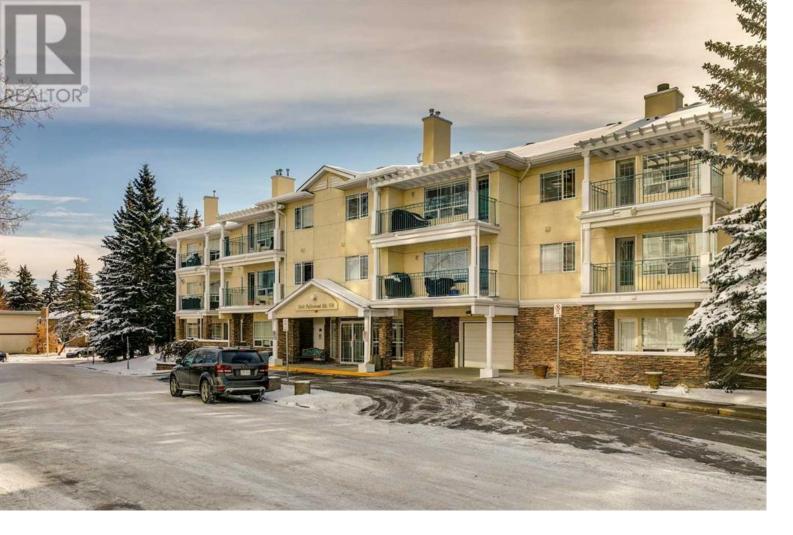

## 2144 Paliswood Road Calgary Alberta

\$475,000

SUNNY 1141 SQ FT 2 BEDROOM PLUS DEN, 2 BATHROOM CONDO OVERLOOKING A PEACEFUL COURTYARD!! Welcome to Courtyards West Park a quiet upscale hidden gem nestled in the exclusive community of Palliser. This bright open concept apartment has been lovingly maintained & tastefully updated featuring engineered hardwood flooring, big east facing windows & freshly painted walls. The kitchen with white cabinetry & ample counterspace has been opened up to overlook the spacious living & dining room area with a gorgeous tile clad gas fireplace & large sun-drenched balcony. The den is a great spot for an office, hobby room or TV room, separate from the main living area so work can easily be done without distraction. The two bedrooms are generous sizes & the master is large enough to accommodate a king size bed. The walkthrough closet leads to the beautifully renovated ensuite with an upgraded oversized walk-in waterfall shower, quartz countertops, new marble tiling & updated fixtures. The separate laundry room with stacked washer/dryer & tons of storage space is conveniently tucked away near the front of the unit. Also included is a secured titled underground parking stall & storage locker. Amenities include a social room with kitchen, guest suite & visitor parking. Close to Rocky View Hospital, South Glenmore Park, Heritage Park, Glenmore Landing Shopping Centre, shopping, schools & the new Ring Road System. (id:6769)