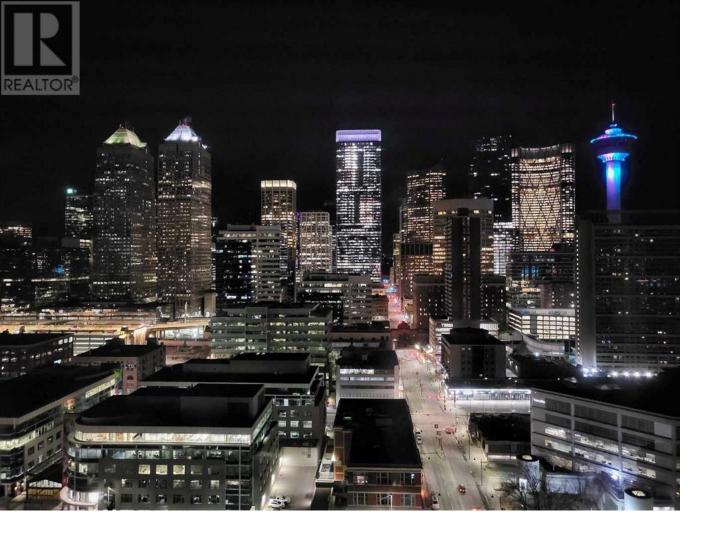

## 215 13 Avenue Calgary Alberta

Picture yourself enjoying breathtaking vistas of the iconic Calgary Tower and the city skyline from the comfort of your own bed. As twilight sets in, revel in the spectacle of the city shifting from day to night and enjoy the annual Stampede fireworks from your balcony. Welcome to Suite 2301 at Union Square, a residence perched high above the city for those who crave unparalleled views. This exceptional unit boasts just under 900 square feet of living space, offering 2 bedrooms, 2 bathrooms, lofty ceilings, laminate flooring, granite countertops, floor-to-ceiling windows, and a built-in work niche. The primary bedroom in this NE corner unit is truly a sight to be seen. The views are nothing short of spectacular, the walk-in closet is generously sized, and the ensuite leaves nothing to be desired. The modern kitchen is equipped with stainless steel appliances, a spacious island, and seamlessly transitions into your dining and living areas. The second bedroom is generously proportioned and features a convenient cheater door leading to the main bathroom. In-suite laundry is neatly tucked away and offers some extra storage. With the bedrooms being on opposite sides of this unit, this double primary floor plan is perfect for roommates. Beat the summer heat with central air conditioning and take note that this unit features a fan coil with forced air heating, eliminating the need for unsightly baseboard heating in front of all your windows. Additionally, don't forget to explore the premium painted parking stall #210 in the parkade. This end unit parking stall is perfect for those who hate door dings and may be a bit particular about their vehicle. And as a bonus, this package includes a storage cage on the 2nd level, not in the parkade. Strategically located just three blocks from Calgary's brilliant +15 walkway system, a short stroll will take you to the new BMO Centre,...