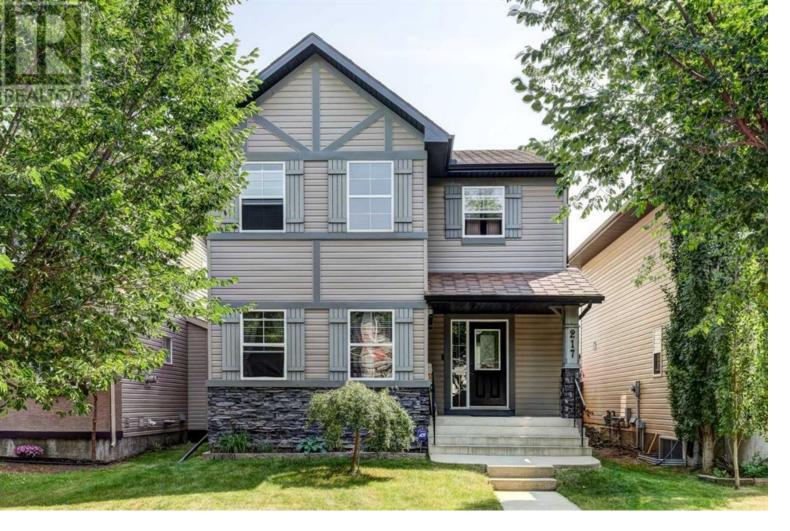

## 217 Elgin Manor Calgary Alberta

PRIDE OF OWNERSHIP!!! Welcome Home with Pride of ownership shown throughout. This fully developed 2800 sq. ft home offers 5 Bedrooms 3.5 Baths, Living room with gas mantle fireplace, Main floor Den/office/flex room your choice. Beautiful kitchen with quartz countertops, stainless Steel appliances pantry and large dining area, open living area, main floor laundry. As you proceed to the upper floor you will enjoy bonus room plus 2 generous bedrooms along with large primary and lovely ensuite with separate jetted tub and shower. Let's go to the lower level and you will enjoy a total escape with another family room and 2 large bedrooms along with 3 pce bath and cold room for wine, preserves, storage again your choice! (This space had been legally set up for Air b & b and successfully generated extra income.) You will come home to enjoy driving into your double detached garage and sitting on your large deck enjoying the fully landscaped and fenced yard or sitting on your front porch enjoying a coffee in the morning or wine after work as the day unwinds down! This home is perfect for the growing family with space for company and entertaining!Directions: (id:6769)