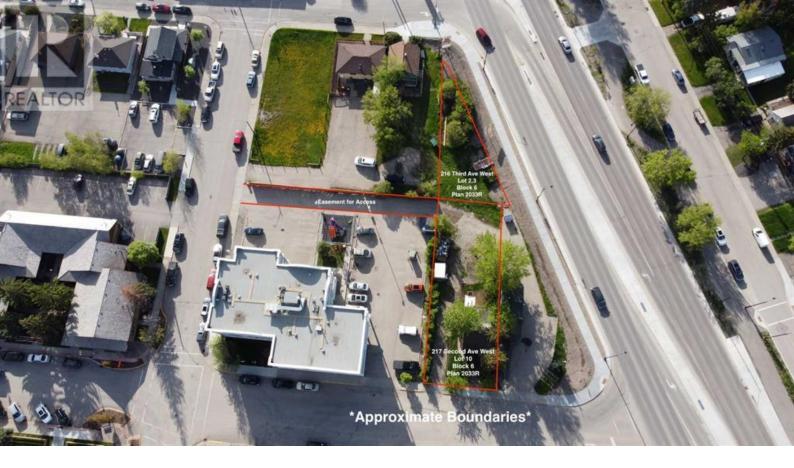

## 217 Second Avenue Cochrane Alberta

\$875,000

Investors and Developers have a look at this centrally located property next to the 1A Hwy in Cochrane. Ideally situated these two lots have fantastic highway exposure and are available as a packaged deal! With over 11,000 sq.ft. of land zoned Historic Downtown District. Zoning allows Maximum 6 story building subject to Town of Cochrane approval. With access available off of 2nd Street West via easement across 209 Second Ave W, this land is prime property for your next project. Their is a house on the property, but we have not put any value to the home and as such viewing are of the land only. (id:6769)