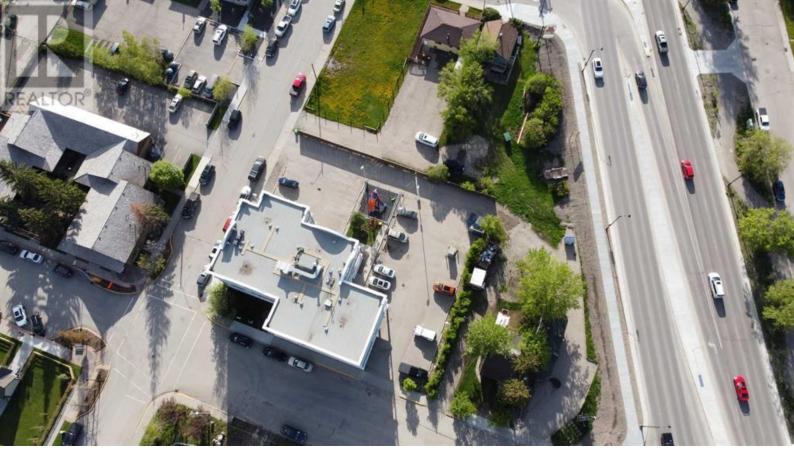

## 217 Second Avenue Cochrane Alberta

\$875,000

Investors and Developers have a look at this centrally located property next to the 1A Hwy in Cochrane. Ideally situated these two lots have fantastic highway exposure and are available as a packaged deal! With over 11,000 sq.ft. of land zoned Historic Downtown District. Zoning allows Maximum 6 story building subject to Town of Cochrane approval. With access available off of 2nd Street West via easement across 209 Second Ave W, this land is prime property for your next project. (id:6769)