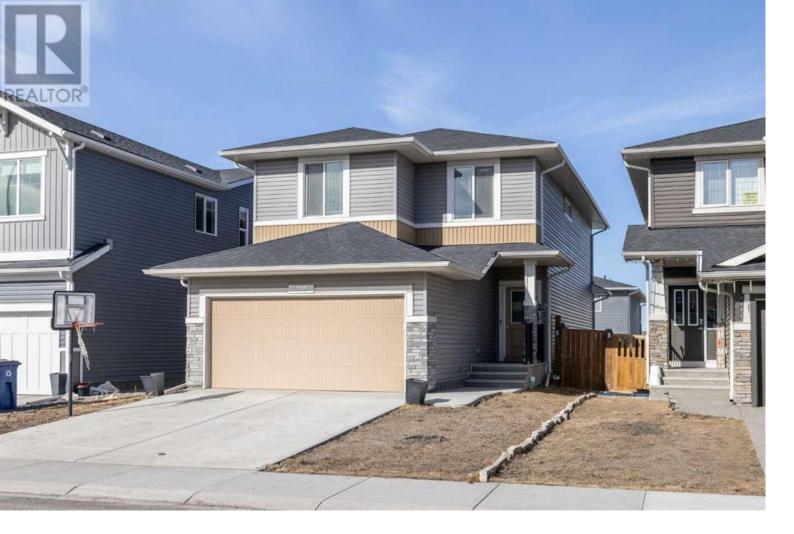

## 218 Willow Place Cochrane Alberta

\$699,900

Located in the family-friendly community of The Willows, 218 Willow Place is a 5-bedroom, 3.5-bathroom home built by Pacesetter by Sterling Homes. This fully finished home offers plenty of space, modern finishes, and a functional layout designed for comfortable living. The kitchen features quartz countertops, stainless steel appliances, and LED lighting, opening to a dining and living area that's ideal for everyday use. Upstairs, the bedrooms are generously sized, including a primary suite with a private ensuite. The fully finished basement adds even more living space with additional bedrooms, a full bathroom, and a flexible area for a rec room or home office. Outside, the multi-level deck and fully fenced backyard provide privacy and space for outdoor activities. The double attached garage and driveway offer plenty of parking. This home is within walking distance to Bow Valley High School and Fireside Elementary, with quick access to downtown Cochrane and just 7 minutes to the Trans-Canada Highway for an easy commute into Calgary or out to the mountains. Book a showing today! (id:6769)