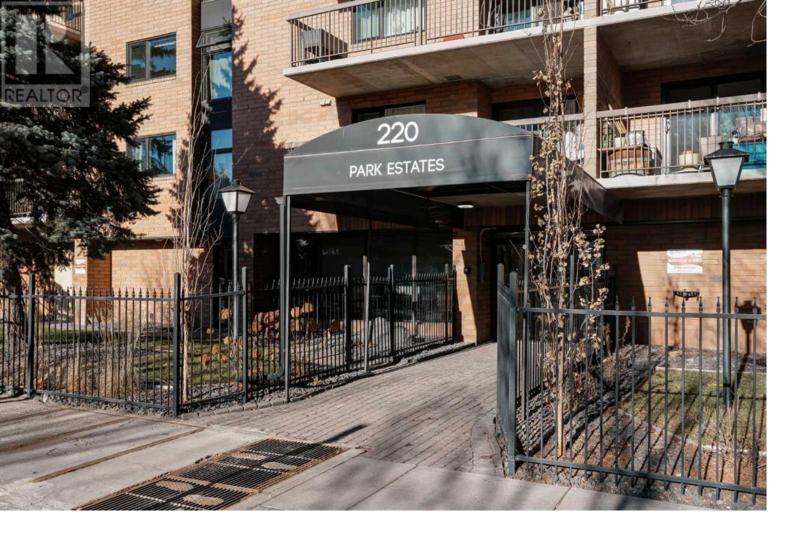

## 220 13 Avenue Calgary Alberta

Units in Park Estates rarely come on the market. This 2 bedroom 1 bathroom CORNER 3rd floor unit has a large SOUTH facing balcony with spectacular views of Haultain Park. This updated unit has an exceptional layout with great room sizes, in suite storage and laundry. Window and doors were replaced in 2020. With a WALK SCORE of 98, a TRANSIT SCORE of 86 and a BIKE SCORE of 92, this location is fantastic! Whether you are walking to work downtown or visiting the Memorial Park Library or the many restaurants and shops on 17th Avenue or 1st Street, this location is primo. This unit comes with 1 covered parking stall. This wellmanaged building does NOT allow short term rentals. Amenities include a large gym and recreation room and a laundry room for those larger loads as well as a designated bike storage room for residents. This building is PET FRIENDLY with board approval. (id:6769)