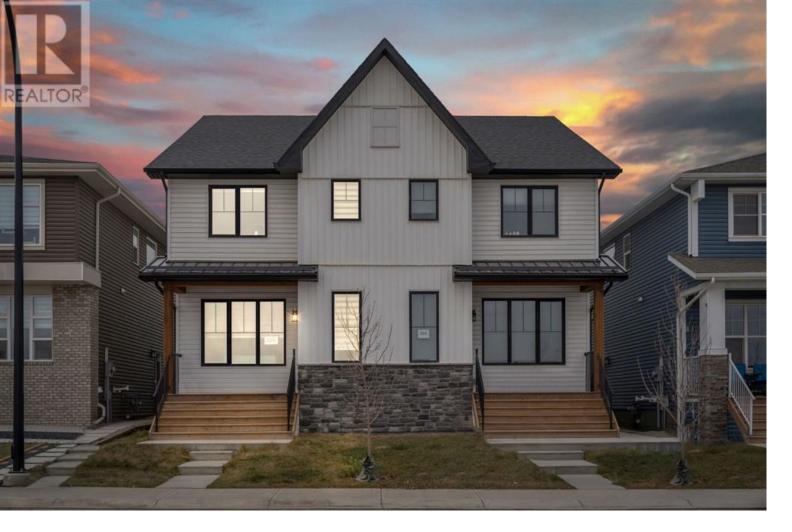

## 220 Herron Mews Calgary Alberta \$689,900

Welcome to this meticulously crafted, semi-detached home in the dynamic, family-friendly community of Livingston. Built in 2022, this nearly 2300 sqft living space residence offers 4 spacious bedrooms, 3.5 baths, and high-end finishes throughout. Ideal for families, first-time buyers, or discerning investors, this home also features a legal basement suite already rented for \$1,450/month--a fantastic income opportunity. At the entry, a warm, inviting living room sets the tone, while the kitchen and dining area at the rear showcase built-in appliances and premium upgrades, perfect for entertaining and everyday living. Upstairs, a versatile bonus room provides additional space for relaxation, a play area, or a home office. Livingston residents enjoy exclusive access to The Hub--an award-winning, state-of-the-art community center featuring a splash park, gymnasiums, sports courts, fitness and art programs, soccer fields, scenic parks, pathways, and community ice rinks. Beyond the community, Livingston's prime location near Stoney Trail ensures easy access to shopping, dining, and nature blending convenience with a true sense of community. Don't miss your opportunity to own this exceptional home in one of Calgary's most exciting new neighbourhoods! (id:6769)