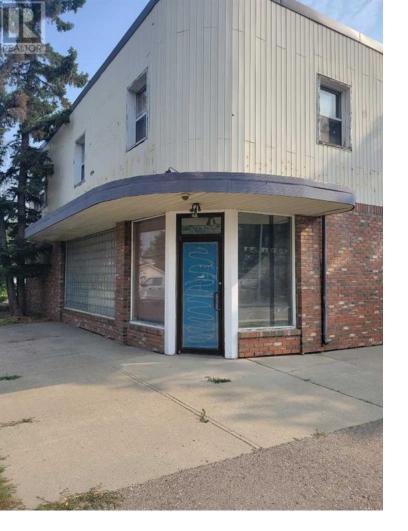

## 2202 Edmonton Trail Calgary Alberta \$1,399,000

This property is being sold with 408 21 Ave NE (MLS#A2157816) only. Total price \$2,224,000.00. These 2 land parcels provide 13,475 sq ft or 1277 sq m of future development potential in the beautiful inner city community of Mountain View/Winston Heights. The existing building is 2518 sq ft of Flex/Office space (main floor is currently vacant) tenants are month to month generating up to \$2600.00 upstairs alone. The options for development are varied as this land falls under an MU-1/3.5h26 proposed landuse change. Buy and hold or develop now. (id:6769)