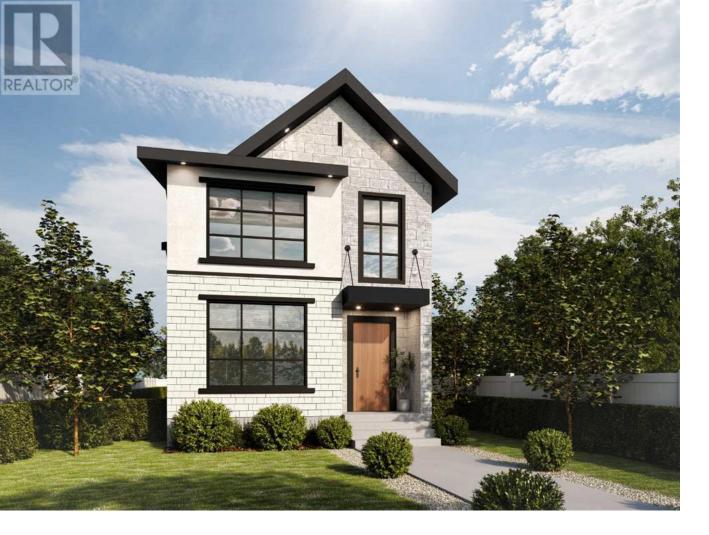

## 2219 Kelwood Drive Calgary Alberta

30-Foot Lot with Custom Home Plans in the sought after inner city community of Glendale- Ready to Build Your Dream Home! Purchase the lot with plans or have Birch Hill Homes build this custom masterpiece. This prime 30-foot lot in Calgary's highly desirable Glendale community offers a unique opportunity to create the custom single-family home of your dreams. Complete with meticulously designed plans, this lot is ready for development, sparing you the time and effort of the design process. Glendale is renowned for its blend of tranquility, community spirit, and convenient location, with easy access to downtown Calgary, excellent schools, lush parks, and top-notch amenities. Imagine a beautifully crafted custom home in a community that promises both luxury and accessibility. Features of the Glendale Lot: Size: Expansive 30-foot frontage ideal for a spacious single-family home. Location: Situated in Glendale, one of Calgary's most sought-after neighborhoods. Custom Plans Included: Professionally designed custom home plans tailored for optimal use of the lot, ready for immediate build. Community Perks: Glendale offers nearby parks, playgrounds, and scenic pathways, perfect for families and outdoor enthusiasts. Convenient Access: Minutes from Calgary's downtown, Westbrook Mall, public transit, and prestigious schools. Invest in a lifestyle that combines elegance and convenience in Calgary's prestigious Glendale community. This lot is ready to bring your custom home vision to life! (id:6769)