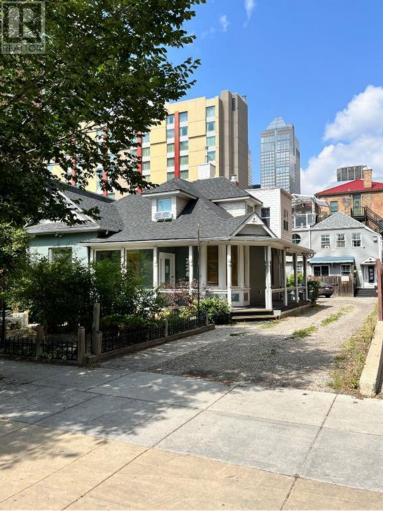

## 224 13 Avenue Calgary Alberta

\$1,700,000

224-13 Ave SW, 50x140ft lot, includes 2 buildings. First building is a commercial office with street exposure and plenty of parking. The 2nd building includes a rented up/down home located at the back of the lot. Both buildings are in good condition, and must be sold with 228-13 Ave SW (MLS A2141000). Excellent holding property for future development, PRIME BELTLINE LOCATION, located across from Haultain Park, tennis courts, and close all amenities!! Total frontage of both lots 100x140 ft, zoned CC-MH with FAR of 5. Excellent holding, earn income while planning for future development. Must be seen to be appreciated!! Unlimited potential! (id:6769)