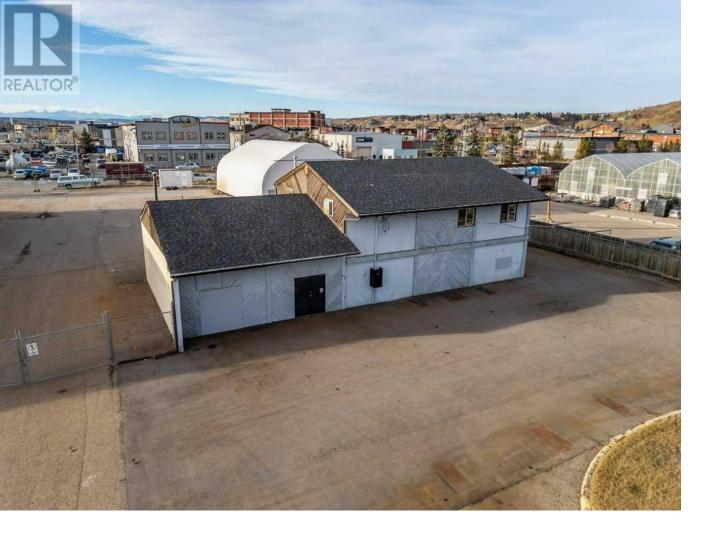

## 225 River Avenue Cochrane Alberta

Prime Industrial Lot in Central Cochrane. This expansive industrial property is a unique opportunity in the heart of central Cochrane. Located on the busy and highly visible River Avenue with additional frontage on Charlesworth Avenue, this lot offers exceptional access and exposure for any industrial business. The Lot Size: 100' x 246' (24,600 sq ft), providing ample space for your business operations and future growth. The Building is a sturdy 2,250 sq ft concrete block structure with new shingles in November 2024, perfect for interior work, offices, or additional storage needs. Plus there is a 2,700 sq ft tent structure provides excellent covered dry storage for larger equipment or materials. Approximately 90% of the lot is covered in asphalt, making it ideal for heavy machinery, parking, or outdoor storage. Additional Income Opportunity: At the rear of the lot, a smaller structure generates consistent revenue, adding an additional financial benefit to this excellent industrial offering. Ask for details or read the supplements. (id:6769)