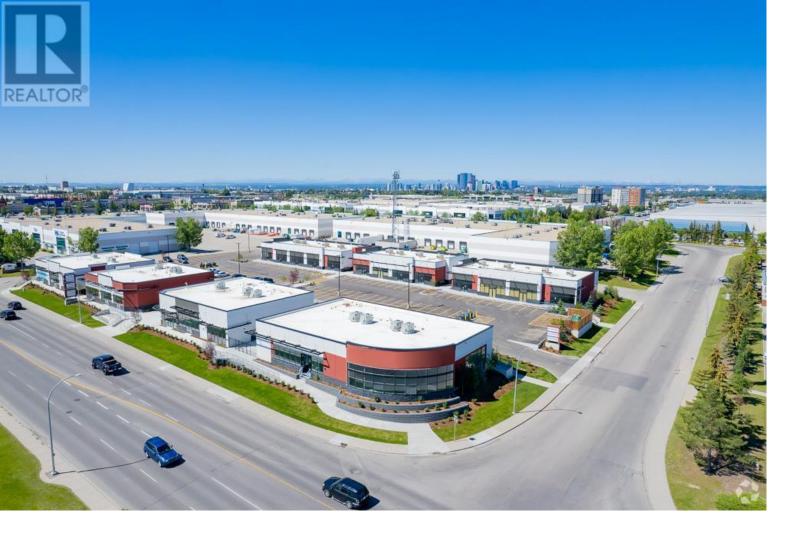

## 2255 32 Street Calgary Alberta

Welcome to the SHOPPES AT SUNRIDGE a commercial condo development consisting of approximately 40,000+ square feet. The seven-building complex features a pedestrian-friendly layout with weather protective canopies and cantilevered building facades along with a fully paved, landscaped parking lot offering 230 stalls. Building-A which is a 6,244 square foot free standing building is perfectly suited for an owner/user who requires high ceilings, heavy power and direct exposure onto 32nd Ave NE. Located in Sunridge's main commercial hub this property offers excellent demographic mix and you will value being shadow anchored by retail giants such as Costco, Superstore, Sunridge Mall, Sunridge Spectrum and many others. Benefit greatly by having ease of access to surrounding communities such as Sunridge, Rundle, Franklin, Marlborough and Whitehorn. This development is over 50% sold and wont last much longer call your favorite Realtor or reach out to the listing realtor today to get more information and secure your building. This building is for Sale along with Building E which is multi-unit commercial building consisting over 7,500 sqft (A2090726) and Building F which is also a multi-unit commercial building which has approx. 5,500 sqft (A2090724) all three buildings can be purchased together for a better price. (id:6769)