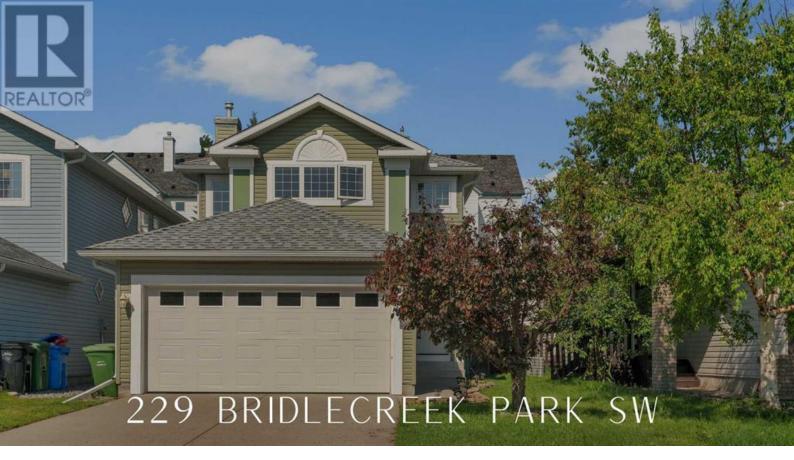

## 229 Bridlecreek Park Calgary Alberta

IMMEDIATE POSSESSION AVAILABLE | CLOSE TO SCHOOLS, PARKS AND PLAYGROUNDS | WEST BACKYARD | FULLY DEVELOPED BASEMENT | A/C | Welcome home to 229 Bridlecreek Park SW in the wonderful family community of Bridlewood. The main level features hardwood flooring throughout and large west-facing windows, letting in an abundance of natural light. The upgraded kitchen includes stainless steel appliances, granite counters, and large cabinets throughout. This level also has a 2pc powder room, a spacious dining area, and access to the fully landscaped backyard, complete with a large deck and gas line, an ideal setting for summer BBQs with a very private atmosphere. The upper level features a sizeable primary bedroom with a large ensuite and ample closet space. Additionally, you will find two more sizable bedrooms, an additional 4-pc bathroom, and a laundry room. The fully developed basement could be a teenager's dream space, complete with a large rec room, developed office space and ample storage space. This family home is close to shopping, schools, parks, and pathways, has easy access to the new ring road, and is just 5 minutes to Fishcreek Park. Take advantage of this well-priced home and book your private showing today. (id:6769)