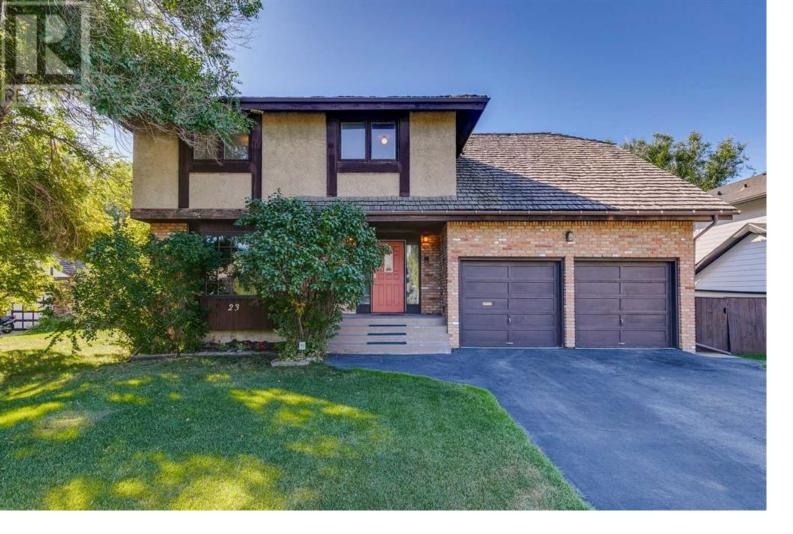

## 23 Bow Village Crescent Calgary Alberta

\$899,900

For the first time ever, this ORIGINAL-OWNER property is available on the highly coveted BOW VILLAGE CRESCENT, offering a RARE OPPORTUNITY in one of Calgary's most sought-after neighborhoods. Homes in this prime location rarely hit the market, making this an exceptional chance for DEVELOPERS AND INVESTORS with a vision for HIGH-END RESIDENTIAL PROJECTS. Whether you're looking to renovate the existing home or opt for a teardown, the generous 60x155 ft. (9,300 sq. ft.) rectangular lot provides the perfect canvas for creating an EXECUTIVE ESTATE OR SIDE X SIDE DUPLEX. The current two-storey home features a NATURALLY FLOWING LAYOUT, with potential for a stunning transformation. However, for those seeking to build new, this property offers endless possibilities. The SOUTH-FACING BACKYARD, with mature trees and a serene atmosphere, provides ample space for outdoor living and entertaining. Inside, the home includes TWO WOOD-BURNING FIREPLACES a SUNKEN LIVINGROOM, and a spacious COUNTRY KITCHEN with an EXTRA-LARGE ISLAND. The main floor also features a bedroom, laundry room, and a 2-piece bathroom. Upstairs, the LARGE MASTER SUITE comes complete with an ensuite, sauna, and walk-in closet, plus THREE ADDITIONAL BEDROOMS, a DEN/OFFICE, and a 4-piece bathroom. The DEVELOPED BASEMENT offers extra living space with a hobby room, storage, and another 2-piece bathroom. While the home requires some TLC, its structure and layout offer plenty of options for renovation. The property's proximity to the Bow River, Bowness Park, Baker Park, and Bowmont Park enhances its appeal, offering both natural beauty and convenient access to outdoor recreation. LOCATED JUST MINUTES FROM MAJOR SHOPPING, DINING, AND SCHOOLS, WITH A 15-MINUTE DRIVE TO DOWNTOWN CALGARY AND ONLY AN HOUR AWAY FROM THE ROCKY MOUNTAINS, THIS PROPERTY PERFECTLY COMBINES CITY CONVENIENCE WITH SUBURBAN TRANQUILITY. With its ...