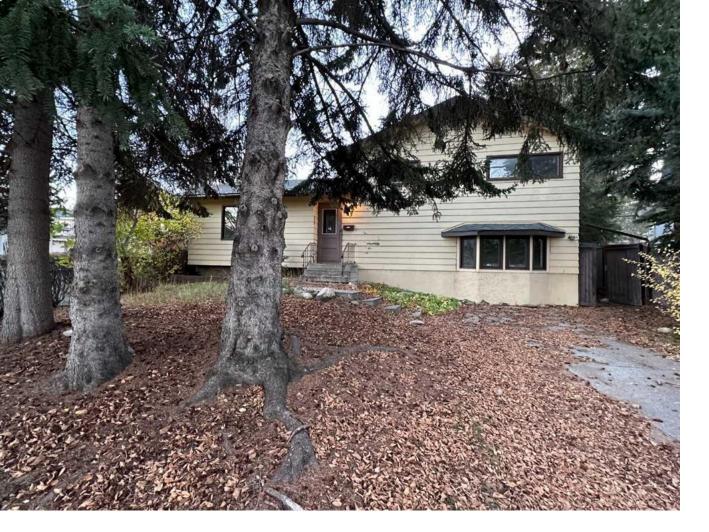

## 23 laxton Place Calgary Alberta

\$959,999

This property is situated on a stunning cul-de-sac in North Glenmore Park, over 8400sqft in size, pie-shaped. It is a large pie lot on one of the most quiet of the few cul-de-sac's in North Glenmore Park. This 4 level split home is ideal for a builder, or a family seeking to build their dream home. It will take a very large home with abundant yard space still remaining, plus it has an existing driveway for a front attached double or triple garage, or drive through front-to-back lane multi-car garage..... The possibilities are endless with this large lot. Cul-de-sac lots such as this are hardly ever available in North Glenmore Park so, seize this rare opportunity. (id:6769)