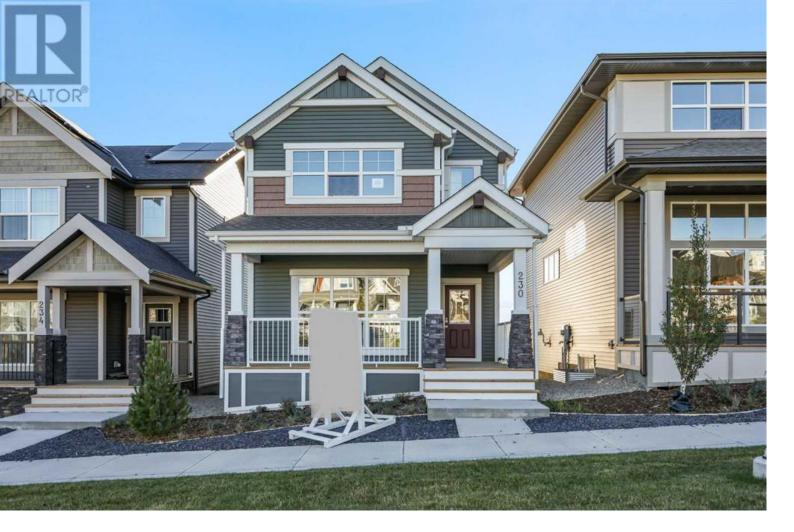

## 230 Marmot Walk Calgary Alberta

Exquisite & beautiful, you will be impressed by Jayman BUILT's YOHO with SIDE ENTRANCE model currently being built in the up-and-coming Northwest community of Glacier Ridge. A lovely new neighborhood with parks and playgrounds welcomes you into a thoughtfully planned living space featuring craftsmanship & design. Offering a unique open floor plan featuring an outstanding design for the most discerning buyer! It boasts a stunning GOURMET kitchen with a beautiful center island with a Flush Eating Bar & Sleek stainlesssteel appliances, including a KitchenAid 36" gas cooktop, counter Depth French Door with Internal Water and Ice maker, a KitchenAid 30" Built in Wall Oven with microwave combo and Broan BBN3306SS power pack built-in cabinet hoodfan flowing nicely into the adjacent spacious dining room. All are creatively overlooking the main living area, complimented with a stylishly covered veranda and your front Arts & Crafts exterior elevation. To complete the this level you have a main floor bedroom located at the rear of the home with a 3pc full bath for additional family members or those who prefer no stairs. You can look at the upper level, where you will enjoy a full bath, convenient 2nd-floor laundry, and three sizeable bedrooms with the Primary Suite, including a walk-in closet and 4pc ensuite with oversized shower with sliding glass door and dual vanities. The open to below feature adds an added elevation to the home's overall feel. The lower level offers a 3 pc rough-in for future development and awaits your fantastic design ideas - Enjoy the lifestyle you & your family deserve in a beautiful Community you will enjoy for a lifetime. Jayman's standard inclusions feature their Core Performance with 10 Solar Panels, BuiltGreen Canada standard, with an EnerGuide Rating, UV-C Ultraviolet Light Purification System, High-Efficiency Furnace with Merv 13 Filters & HR...