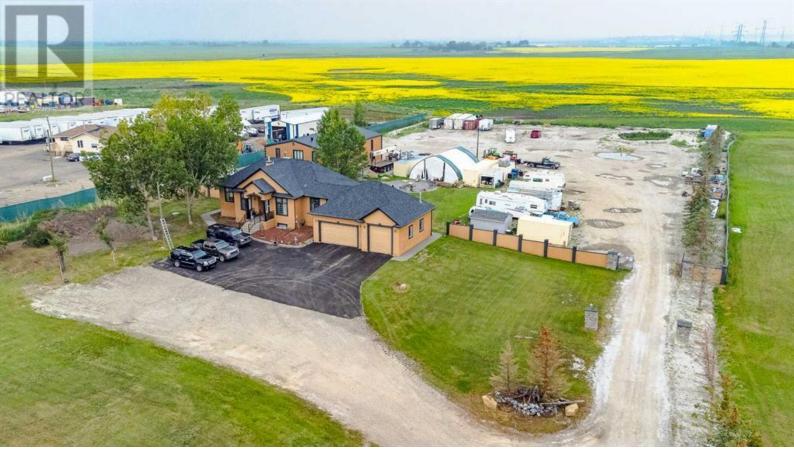

## 232095 283 Range Road Calgary Alberta

Very rare opportunity ! 4.17 Acres- COMMERCIAL with a yearly income. There is electricity plug in for the storage on the lot , Paved road , This acreage features a modern updated bungalow of 1,675 sq ft with 11' ceilings, GRANITE, 2 bedrooms up 4 bathrooms, a suite(illegal) with own entrance- basement & 9 ft ceilings & an entrance fr the garage to basement. This acreage is zoned COMMERCIAL (I-LHT) and ideal for a trucking company. Assets included as part of the annual 3 separate modern suites(illegal) located in the main house plus 2 suites(illegal) in a huge SHOP. There are numerous leases for vehicle, construction & equipment storage. The JEWEL of this COMMERCIAL business is the SHOP 40'x70'- 2,800 Sq ft, 22' in height, HEATED Floors via boiler, professional office with bathroom plus 2 fully independent suites(illegal) 1& 2 bedrooms respectively. There are two 16 ft overhead doors for 18 wheelers. In-floor heat and drains, lots of natural light many windows PLUS the is a mezzanine with a 2 bedroom suite(illegal). This Commercial Acreage really has it all- Location- just 5 km east of Shepard with pavement all the way, value- over and a true Quality build throughout. Please phone to view this great operation. Property like this does not come on the market very often (id:6769)