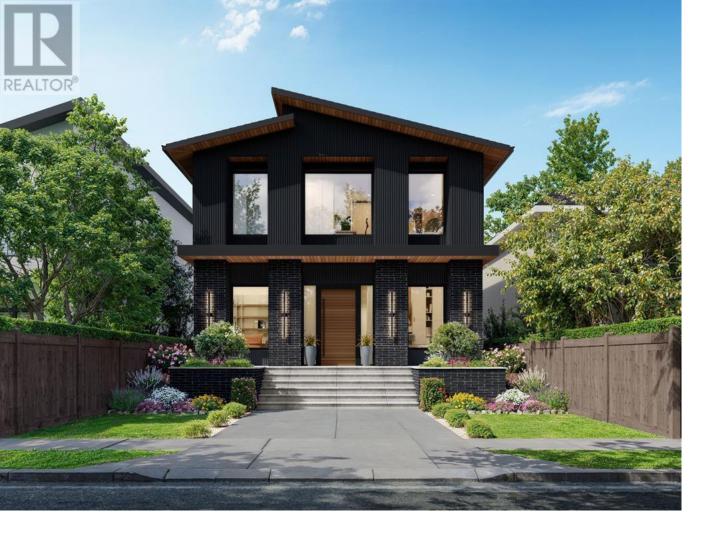

## 2324 26 Avenue Calgary Alberta

Built by Richfort Built Homes this HIGHLY UPGRADED infill coming to BANFF TRAIL is a modern marvel, w/ oversized 35-ft x 120-ft SOUTH lot & a RARE 1,530 SQ FT LEGAL CARRIAGE SUITE (subject to permits & approval by the city)! Featuring 2,735 sq ft of endless space and a fully developed 1,160+ sq ft basement w/7-BEDS, 6-BATHS, a main floor HOME OFFICE, a PREP PANTRY, main floor bedroom, 2 lower beds, and an extra laundry room in the basement, this property is designed for your comfort and convenience. The contemporary curb appeal welcomes you and your guests across the front porch and into the bright, airy front foyer. 10-ft ceilings and engineered hardwood flooring span across the main level and into the front home office w/ oversized windows and across the hall into the main floor bedroom w/ built-in closet. The main floor bathroom is nicely finished w/ quartz counters, a modern vanity, and a fully tiled standing shower. An open-concept living and kitchen area will be your family's hub, w/ a welcoming chef-inspired kitchen w/ an L-shaped quartz counter spanning two walls w/ ceiling-height cabinetry and an oversized central island w/ bar seating - perfect for quick meals before hockey and space for baking w/ the kids! A walk-through prep pantry w/ a second sink and dishwasher is perfect for entertaining, w/ a mudroom w/ a built-in bench to keep your family organized. The spacious dining room enjoys a bright window and built-in serving/wet bar area w/ a quartz countertop, built-in storage, and a bar sink. The living room centres on an inset gas fireplace w/ built-ins and a full-height modern surround, w/ direct access to the back deck through a sliding glass door - perfect for BBQ season! Natural light floods the impressive staircase from the large 3-ft x 3-ft skylight above, taking you to the upper level w/ THREE JUNIOR SUITES plus the massive primary suite. The p...