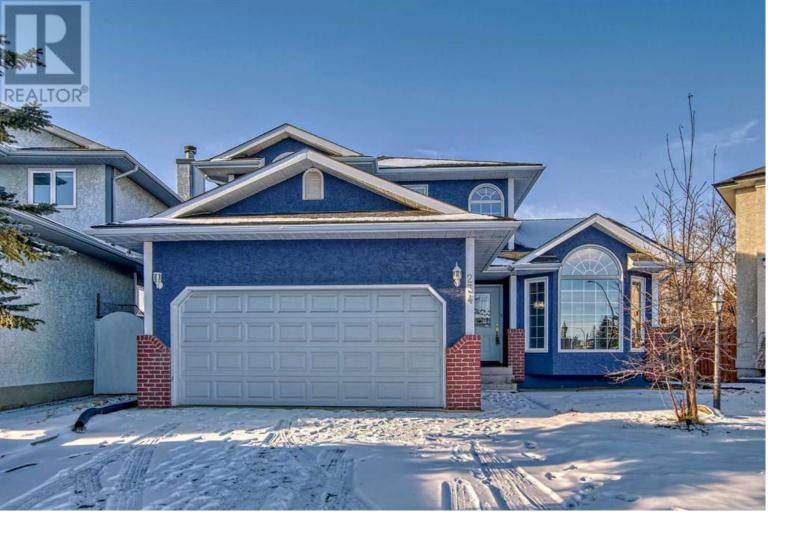

## 234 Edgepark Way Calgary Alberta

\$779.000

Beautiful home and lot in a great community! This 2 Story over 3000 sqft Living Area is located in Edge park way it features many upgrades throughout, including newer interior and exterior Stucco paint, new blinds, Tile floors in foyer & kitchen and hardwood floors throughout the entire home. Spacious formal living and dining room with bay windows & vaulted ceilings. Large kitchen with granite counters, lots of cupboards, Couple years old appliances & bright breakfast nook that exits onto huge outdoor patio. Family room with wood burning fireplace & built-in shelving units. Main Floor Den, Laundry & 2-piece bathroom. Upstairs features grand master bedroom with walk-in closet & 4-piece Ensuite. 2 additional bedrooms with 4-piece bathroom Very spacious 2 Bedroom Illegal Suite basement having large Living area ,Full Bathroom and huge kitchen & separate Laundry & new Luxury vinyl flooring! Huge fully fenced backyard with deck. Walk to Schools & Superstore! Easy access to Country hills BV & Sarcee Trail. (id:6769)