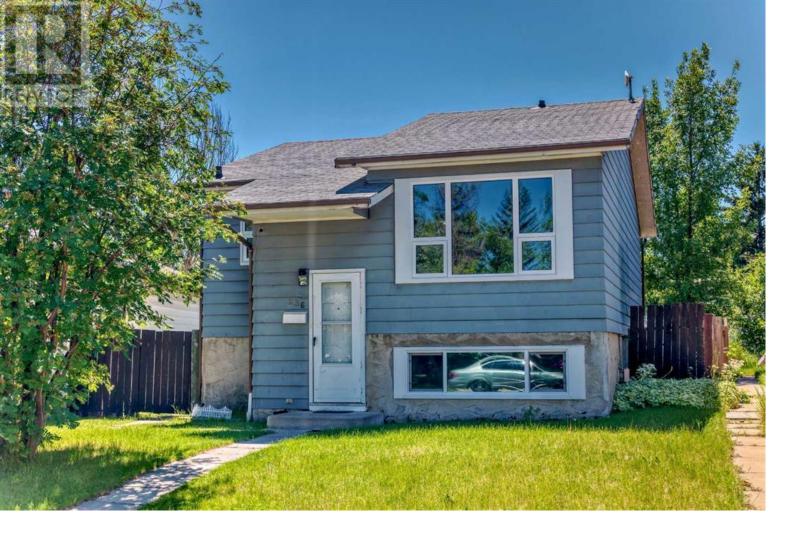

## 236 Erin Croft Crescent Calgary Alberta

\$460,000

Welcome to 236 Erin Croft Crescent! This Bi-Level home located in Erin Woods sits on a massive pie lot with ample room for recreation and the possibility to develop the parking pad into a large garage. The basement is a Legal Secondary Suite registered with the City of Calgary. Upon entrance, you will walk up the stairs to the main level living room, kitchen, and dining room which are flooded with natural light from the upgraded vinyl windows. This level also showcases two southwest facing bedrooms and the 4 piece bathroom. The lower legal suite contains one bedroom, 4 piece bathroom, kitchen, dining room, and recreation area. (id:6769)