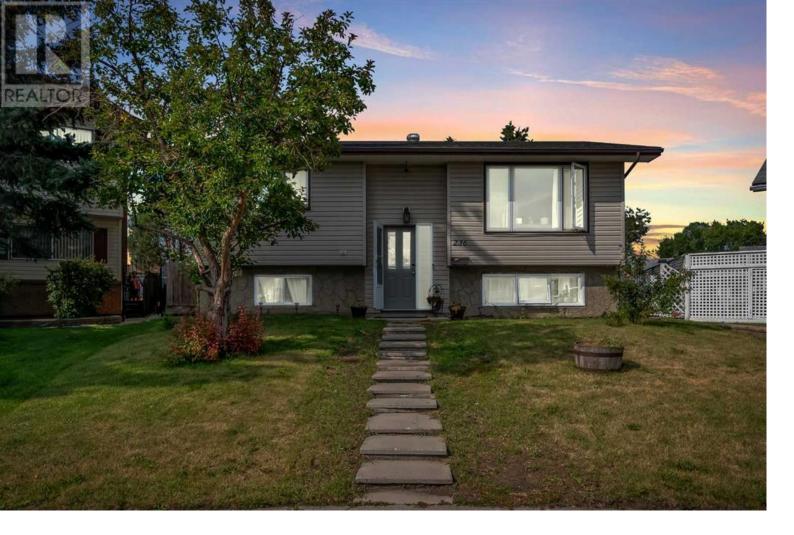

## 236 Madeira Place Calgary Alberta

Discover the charm of this well-maintained bi-level home at 236 Madeira Place NE, located in the familyfriendly community of Marlborough Park. This detached home offers 4 bedrooms, 2 bathrooms, and 972 sq.ft. of well-designed living space. The main level features an open and inviting layout with abundant natural light, ideal for comfortable family living. The kitchen is equipped with essential appliances and ample storage, while the adjacent dining and living areas provide a warm and welcoming atmosphere. The home's bi-level design includes a fully finished basement with an illegal suite featuring two bedrooms (one of the bedrooms doesn't have a closet), adding flexibility for extended family living or potential rental income. Enjoy outdoor living with a spacious deck and fenced backyard, perfect for gatherings and relaxation. The property also features RV parking, making it convenient for those with recreational vehicles. Nestled on a cul-de-sac with a back lane, the home is close to parks, playgrounds, schools, and shopping, ensuring convenience and accessibility. Don't miss out on this opportunity to own a home in a desirable location with endless possibilities! (id:6769)