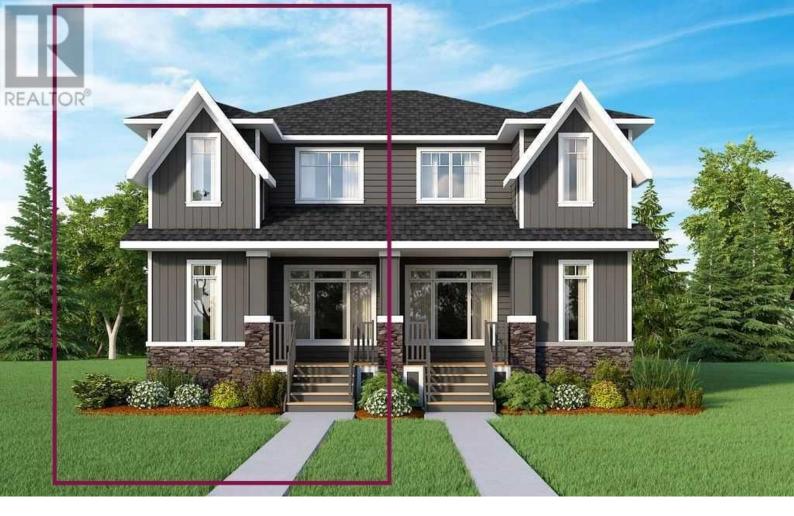

## 24 Emberside Grove Cochrane Alberta \$539,000

Could this be the perfect starter home or is it time for downsizing? This 3-bedroom, 2.5 bath, duplex that features 1,402 sqft of well designed living space and adorned with exceptional finishing's. Located in the warm family friendly community of Fireside, this very popular floor plan is located near parks, play fields, schools & community pathways. The main floor features a living room, half bath, kitchen with a large island, adjoining eating nook and mudroom. From the mud room you can access the 10'x10' private deck with stairs down to grade, overlooking north facing rear-yard. The rear yard has more than enough space to build a garage and still have ample yard area between the garage and house. The upper level features a primary retreat with walk-in closet, 3-pce ensuite with walk-in shower, spacious second floor laundry with venting window and overflow drain, 2 additional bedrooms and a 4-pce main bath. Superior on site finishing's include - Gas Fireplace w/mantle and roughed in outlet for future fan, lacquered railings & metal spindles, luxury vinyl plank flooring throughout the main level, tile in laundry, tile in upper baths & Satin White kitchen cabinets go to the ceiling. Upper and lower cabinets in the kitchen, kitchen island, primary ensuite and main bath have soft close doors and drawers with full extension drawer glides, quartz counter tops and undermount sinks throughout. All closets and pantry have built on site solid shelving - NO Wire Shelving!!! LoE Argon slider windows, R-50 attic insulation, high efficient furnace w/programmable thermostat & drip humidifier, 75 gal hot water tank, R/I plumbing in basement. Janssen Homes has given great attention to detail in the common wall from framing to safety and sound insulation to drywall giving the feeling of single family ownership. Family-owned and operated Janssen Homes has been building award...