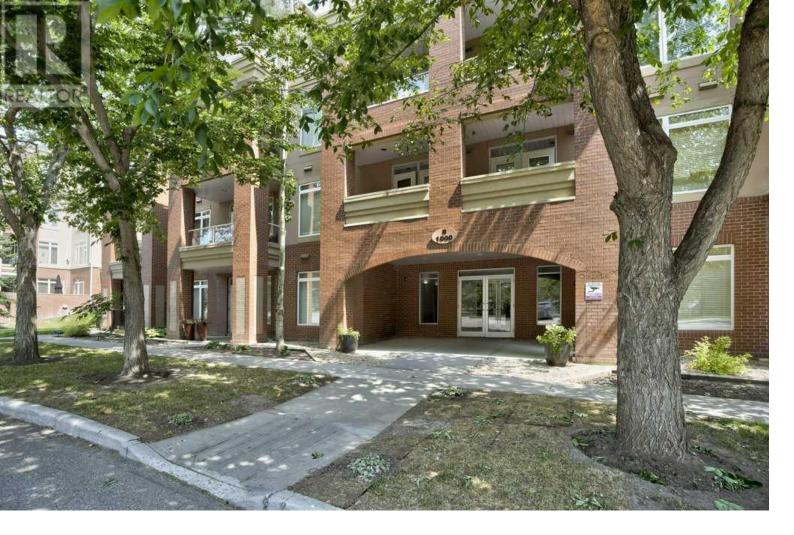

## 24 Hemlock Crescent Calgary Alberta

\$550,000

Welcome to the Copperwood, a highly desired Condominium backing directly onto Shaganappi Golf Course in one of Calgary's favorite South West communities, Spruce Cliff. This well designed home offers over 1509 sq. ft with a space for everyone and a place for everything. Step into the vast open layout ensuring guest have tons of room to be welcomed into your new home. The kitchen boasts granite tops, a large pantry and a breakfast bar where family and friends will be sure to gather. The kitchen is open to the dining and living rooms yet defined enough that the chef of the house will have tons of space to prepare dinner in style. The family room has a cozy fireplace which is a fantastic addition to create the ultimate cozy living space. From the family room you may step out onto the large covered patio overlooking the golf course. All of the windows have Hunter Douglas Silhouette Blinds which really creates a feeling of elegance throughout the home. The laundry room is tucked nicely away at the front entry offering great storage options and a large utility space. The gorgeous double French doors open up into the office which is well appointed with built in cabinetry and a murphy bed for the times when you need room for an extra guest. Down the hall the secondary bedroom is a fantastic size, has views of the golf course, new carpets and boasts a walk in closet. The Primary bedroom also has new carpet and will accommodate the largest of bedroom furniture. Walking into the five piece ensuite you will be impressed with the dual sinks, separate tub and shower. Even the walk in closet is exceptionally finished with built in organizers. This property has incredible amenities. There is a guest suite, party room, well equipped fitness center, two titled underground parking stalls, a car wash, additional storage locker, bike storage and even a craft room. If you love the idea o...