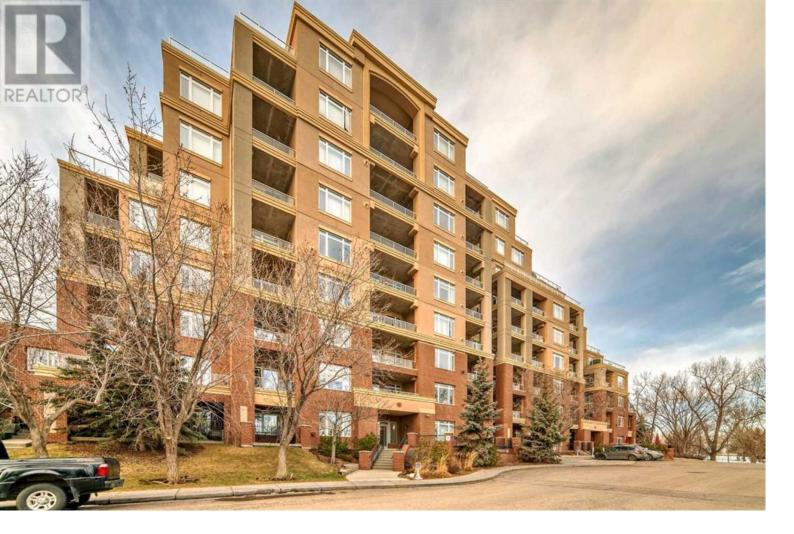

## 24 Hemlock Crescent Calgary Alberta

\$319.000

Delightful, upgraded south facing condo directly over looking the golf course! This one bedroom unit is in the upscale Copperwood CONCRETE tower and will impress even the most discerning buyer! The owner has upgraded many items and lovingly maintained it through the years. Note the beautiful hardwood flooring, master bedroom drapes, and, the new/newer appliances! This 1 bedroom layout is perfect for a young couple or single professional wanting to enjoy the inner city lifestyle without being downtown. The full bath is oversized and provides plenty of space and is also accessed from the bedroom. Enjoy the gas fireplace on cooler winter nights and the ceiling fan for warmer summer days. Outside, the south exposed deck lets you enjoy the sunshine while enjoying the serene golf course views! As a huge added bonus, there is direct access from this suite to the amenities building without going outside! You won't need a gym membership anymore as the gym is fully equipped! Also, enjoy the convenience of heated underground parking! As an added bonus, never pay for car washes anymore because the building has its own! Also, there is a "workhop" area offering handy people an area to do things lke bike tune-ups, and there is a secure bike storage room! From this exceptional location, enjoy walks along the beautiful Douglas Fir trail down to the Bow River and beyond. Also, Calgary's only LRT subway stop is just a short walk away! Don't miss out on this rare opportunity! (id:6769)