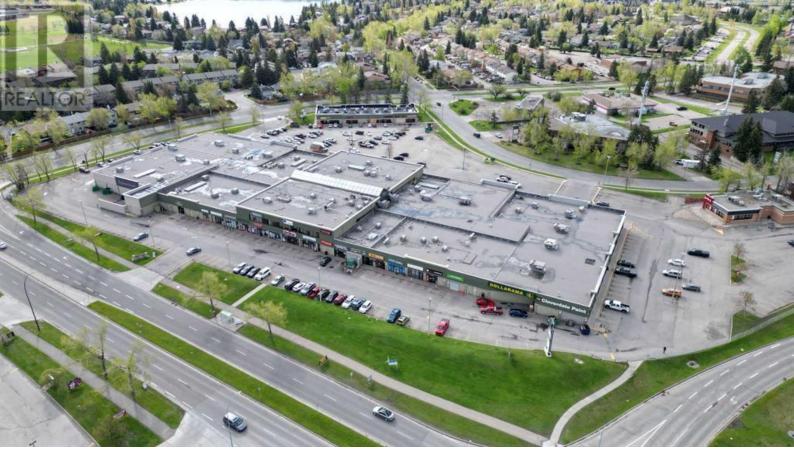

## 240 Midpark Way Calgary Alberta

\$28

- Excellent opportunity within very active Midnapore Mall just off Macleod Trail South- Prime retail / restaurant / medical space available, can be subdivided, 1,700 - 6,169 sq. ft., high ceiling and rear common loading dock access,- 2nd Floor office suite available 1,021 sq. ft., elevator access, other 2nd floor options- High vehicle and signage exposure- Strong anchor Tenants create great draw for new Tenant's- High population area, strong household income and close proximity to LRT station- Strong Tenant mix, including Treehouse Family Playground, Wendy's, Dollorama, Planet Fitness, Cloverdale Paints, International Food Supermarket and a mix of retail, beauty, medical, pharmacy, personal services and restaurant Tenant's (id:6769)