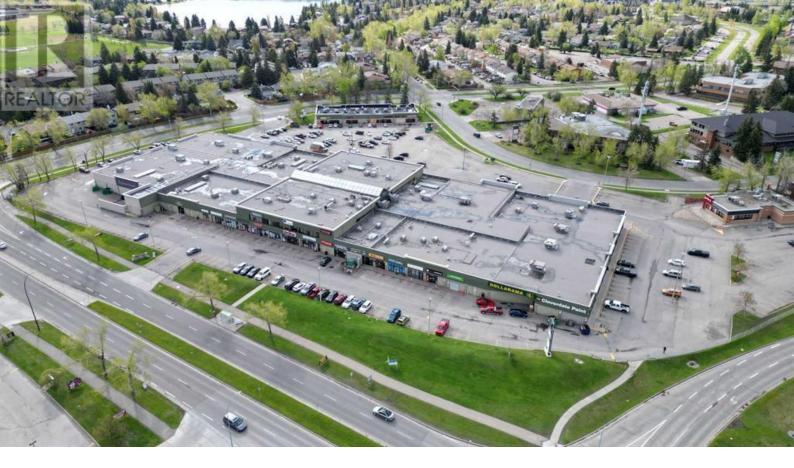

## 240 Midpark Way Calgary Alberta

\$15

- Fully developed office space available 1,021 sq. ft., 2,571 sq. ft. 3,762 sq. ft. with elevator access to 2nd floor
- Excellent opportunity within very active Midnapore Mall just off Macleod Trail South- Prime retail / restaurant / medical space available, can be subdivided, 1,700 6,169 sq. ft., high ceiling and rear common loading dock access,- 2nd Floor office suite available 1,021 sq. ft., elevator access, other 2nd floor options- High vehicle and signage exposure- Strong anchor Tenants create great draw for new Tenant's- High population area, strong household income and close proximity to LRT station- Strong Tenant mix, including Treehouse Family Playground, Wendy's, Dollorama, Planet Fitness, Cloverdale Paints, International Food Supermarket and a mix of retail, beauty, medical, pharmacy, personal services and restaurant Tenant's (id:6769)