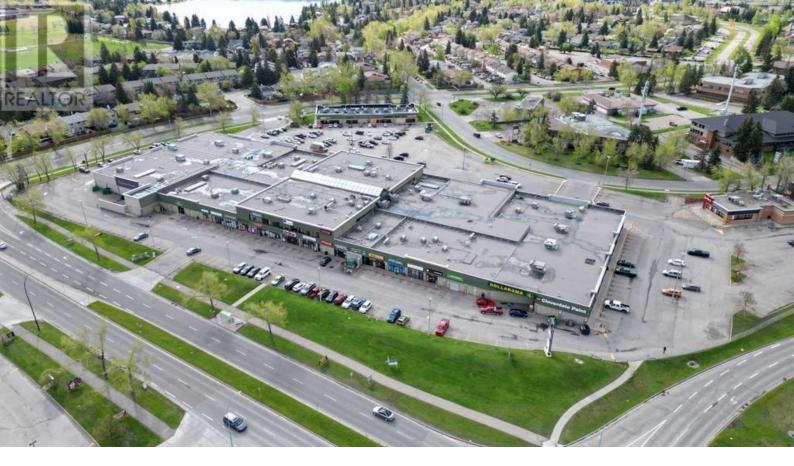

## 240 Midpark Way Calgary Alberta

\$15

- Fully developed office spaces available with notice, 3,762 sq. ft. other options 1,021 sq. ft., 2,571 sq. ft. and 2,084 sq. ft. with elevator access to 2nd floor - Excellent opportunity within very active Midnapore Mall just off Macleod Trail South- Prime retail / restaurant / medical space available, can be subdivided, 1,700 - 6,169 sq. ft., high ceiling and rear common loading dock access,- 2nd Floor office suite available 1,021 sq. ft., elevator access, other 2nd floor options- High vehicle and signage exposure- Strong anchor Tenants create great draw for new Tenant's- High population area, strong household income and close proximity to LRT station- Strong Tenant mix, including Treehouse Family Playground, Wendy's, Dollorama, Planet Fitness, Cloverdale Paints, International Food Supermarket and a mix of retail, beauty, medical, pharmacy, personal services and restaurant Tenant's (id:6769)