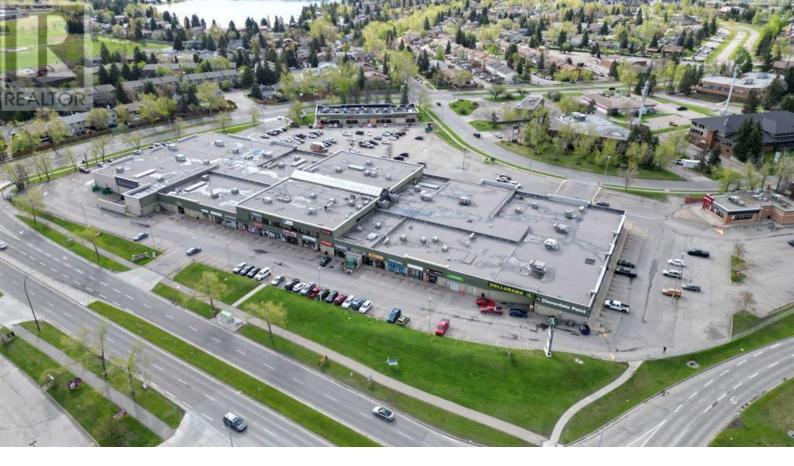

## 240 Midpark Way Calgary Alberta

\$15

- Fully developed office spaces available with notice, 3,762 sq. ft. and 2,084 sq. ft. with elevator access to 2nd floor - Excellent opportunity within very active Midnapore Mall just off Macleod Trail South- Prime main floor retail / restaurant / medical space available, 2,295 sq. ft. high ceiling and rear common loading dock access,- High vehicle and signage exposure- Strong anchor Tenants create great draw for new Tenant's- High population area, strong household income and close proximity to LRT station- Strong Tenant mix, including Treehouse Family Playground, Wendy's, Dollorama, Planet Fitness, Cloverdale Paints, International Food Supermarket and a mix of retail, beauty, medical, pharmacy, personal services and restaurant Tenant's (id:6769)