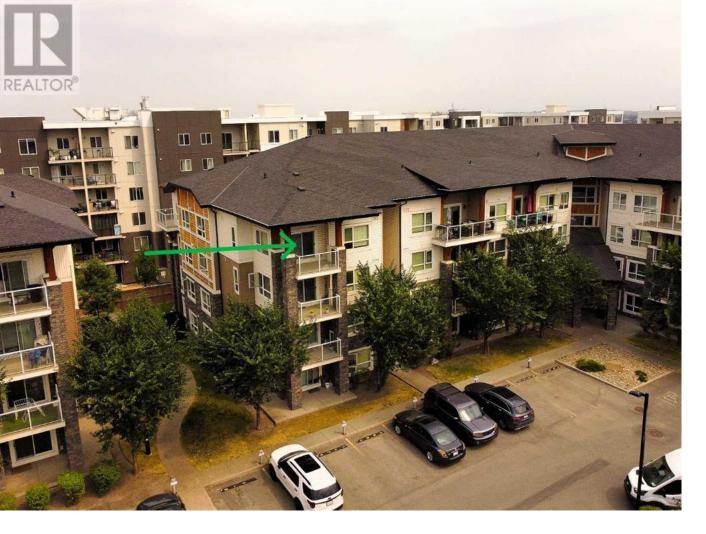

## 240 Skyview Ranch Road Calgary Alberta

\$355,000

Welcome to 2412 Skymills, a spacious TOP FLOOR CORNER unit with 2 bedrooms and 2 full bathrooms, and one of the larger units in the complex with close to 1000 sq. ft. This upgraded unit has a built-in work area when you enter. The smart design has the bedrooms on opposite side ideal for privacy. The open concept with an upgraded kitchen with stainless steel appliances and granite countertop and extra sitting on the breakfast counter. Relax in the living room area leading to a double patio door which overlooks the centre courtyard. The spacious primary bedroom has double walk-through closet plus a 4-piece ensuite. The second bedroom is big enough to put a king-sized bed. Be pleasantly surprised with the large size the unit has to offer. The unit comes with underground titled parking and extra storage. Skyview Ranch is a popular community with school, playground, easy access, close to the airport and Balzac Industrial. Call your favoutire realtor to arrange a viewing! (id:6769)