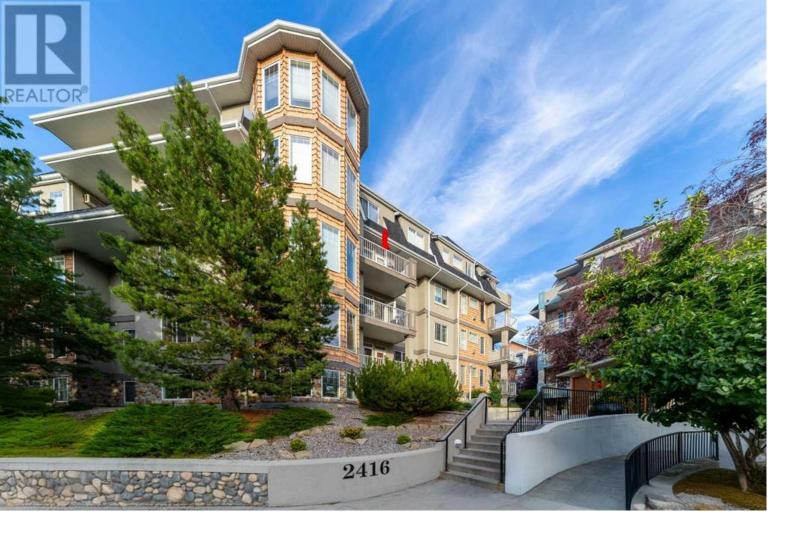

## 2416 Erlton Street Calgary Alberta \$449,000

Welcome to this stunning 2-bedroom plus den condo in the highly sought-after Waterford of Erlton. This thirdfloor unit offers a spacious layout with 2 full bathrooms and a large living room filled with natural light from its big windows. The modern kitchen boasts recently upgraded stainless steel appliances and ample cabinet and countertop space. The large primary bedroom features a walk-in closet and a luxurious 4-piece ensuite bathroom with a corner soaker tub. The second bedroom is ideally situated on the opposite side of the condo, ensuring privacy. Additionally, there's a versatile den that could be used as an office, hobby room, or for accommodating guests. Enjoy relaxing on your private, covered, west-facing balcony that has a storage closet, ideal for storing seasonal items. This condo includes a titled parking stall conveniently located close to the elevator. Residents of the Waterford have access to fantastic amenities including a car wash, game room, meeting gazebo, well-maintained courtyard, and indoor bike storage. This condo was recently painted throughout. Located just steps away from the Elbow River, Lindsay Park, MNP Sports Center, dog parks, and the Saddledome, with easy access to the Stampede Grounds and Erlton C-Train station. A quick 6-minute drive will take you to downtown Calgary. Don't miss out on this exceptional opportunity! (id:6769)