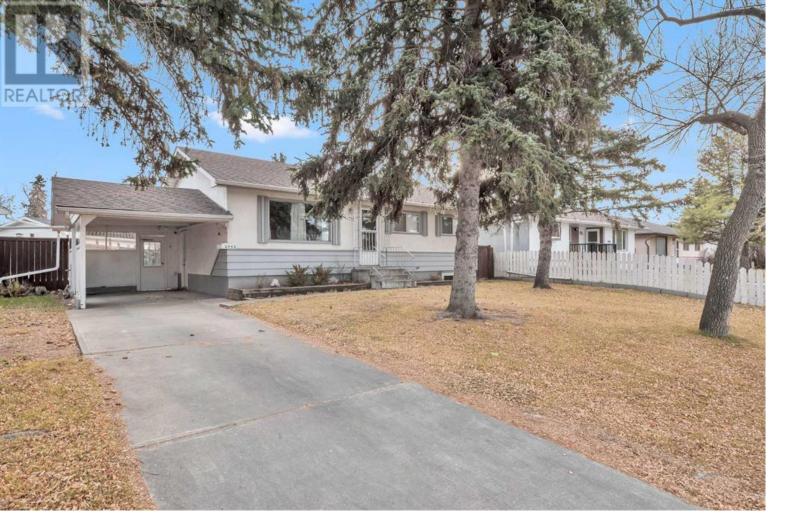

## 2442 Elmwood Drive Calgary Alberta \$545,000

Opportunity awaits. 81' 4" Lot Frontage. 4 Bedroom Bungalow in the Mature Neighbourhood of Southview. Big trees, Wide Streets, within minutes to Downtown. 3 bedrooms upstairs with 4pc Bathroom. Spacious Kitchen with bright Garden Doors to the Large Backyard. Basement developed with Permits & Inspections, includes Large Family Room & Large Bedroom with 3pc Ensuite Bathroom. Ample Parking options include; Double Detached Garage-a handyman's delight, Front Driveway with attached Carport-no more more snow/ice scraping-has Side Entry Door which could easily permit a Separate Entrance to the basement. School & playground in the neighbourhood. Shopping, Public Transit, Deerfot Trail & many amenities close by. (id:6769)