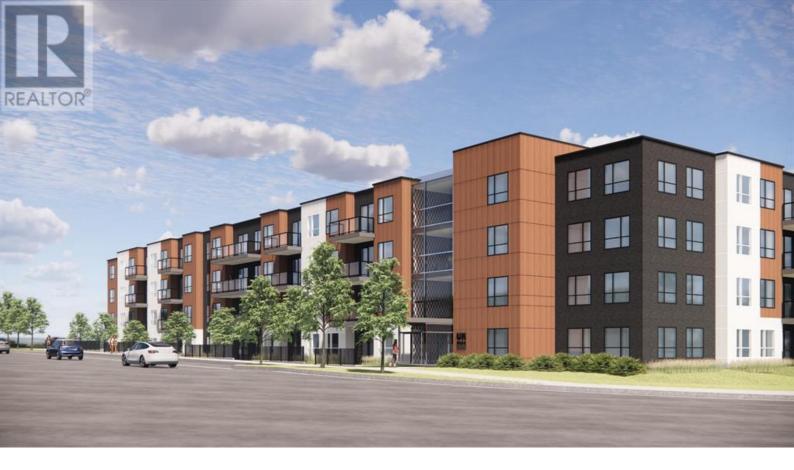

## 245 Edith Place Calgary Alberta

\$427,000

INTRODUCING GLACIER RIDGE, IN BEAUTIFUL NORTHWEST CALGARY. BUILT BY CEDARGLEN LIVING, WINNER OF THE CustomerInsight BUILDER OF CHOICE AWARD, 5 YEARS RUNNING! BRAND NEW "GR-07" unit with high-spec features and customizable. You will feel right at home in this well thought-out 907.36 RMS sq.ft. (985 sq.ft. builder size) 2 bed, 2 bath home with open plan, 9' ceilings, LVP & LVT flooring, carpet to bedrooms, Low E triple glazed windows, BBQ gas line on the patio, Fresh Air System (ERV) in every unit and so much more. The kitchen is spectacular with full height cabinets, quartz counters, undermount sink, rough-in water line to the fridge and S/S appliances. The island is extensive with built in flush breakfast bar, which transitions into the spacious dining/living area, perfect for entertaining. The spacious primary bedroom has a large bright window (triple pane windows), sizeable walk-in closet and the 4pc ensuite comes with dual sinks and lots of counter space and storage. The 2nd bedroom is located on the opposite side, perfect for privacy and noise. Nearby is the spacious laundry/storage room (washer & dryer included) and a 4pc bath with quartz counters and undermount sink. Highlights include: Hardie board siding, designer lighting packages available, sound reducing membrane to reduce sound transmission between floors, clear glass railing to balconies, 1 titled underground parking stall included and limited storage cages available for purchase. A once in a lifetime community in Northwest Calgary. Framed by views of the Rocky Mountains and distinguished by natural coulees that cross the land, Glacier Ridge offers a rare chance for families to live in a new community. PET FRIENDLY COMPLEX, PRE-CONSTRUCTION OPPORTUNITY and PHOTOS ARE OF A DIFFERENT SHOW SUITE FOR REFERENCE ONLY, FINISHING'S/PLAN WILL DIFFER. ESTIMATED COMPLETION RANGE JULY 2025 -JULY 2026, SELECTION C...