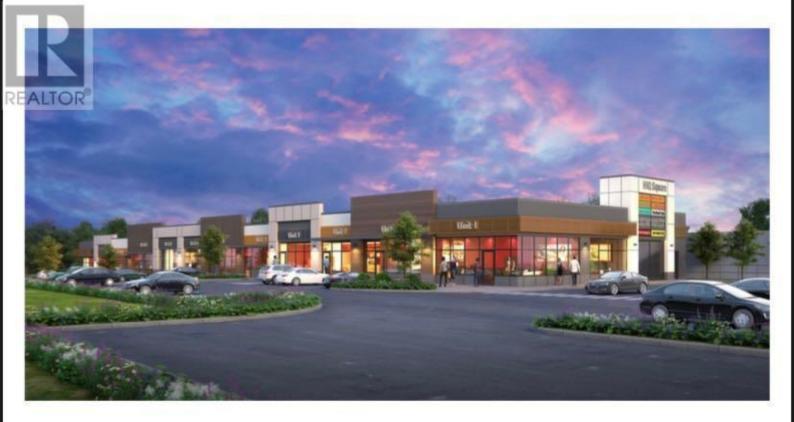

## 246 NolanRidge Crescent Calgary Alberta

\$678,969

Nolan Hill, nestled in Northwest Calgary, stands as a vibrant new community promising modern living amidst natural beauty. The listed unit at "246 Nolan Ridge Crescent" is located within the Nolan Hill Business Park, located on Symons Valley Parkway & Sarcee Trail NW. The unit offers versatile uses across sectors including healthcare, fitness, retail and consumer services, among others. The property also features a total of 68 parking spaces. The property features a tower clock that shows time in MST zone. The unit offers its separate title, electrical panel, gas & water meter. It is newly built, never occupied so don't wait any further, all showings by appointment only. The Unit can be available for lease at \$37.5/sqft base rent + operating costs approx \$13.9/sqft. (id:6769)