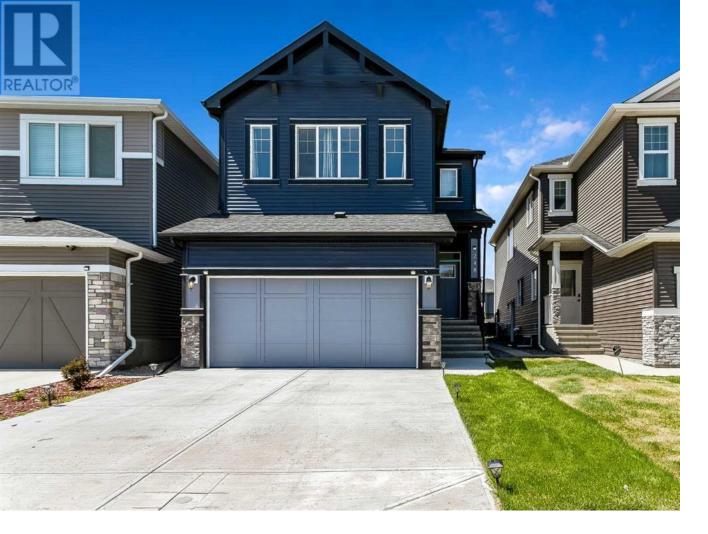

## 248 Creekstone Path Calgary Alberta

\*\*\*OPEN HOOUSE THIS SATURDAY FEBRUARY 22nd, 12 - 4 PM\*\*\* Welcome to this beautifully upgraded Trico Concord model, nestled in the highly sought-after and vibrant community of Pine Creek! From the moment you step inside, you're greeted by wide-plank LVP flooring and soaring 9' ceilings that flow throughout the openconcept main floor. The front-facing den is the perfect space for a home office or a cozy children's play area. A series of west-facing windows bathe the main floor in natural sunlight, creating a bright, inviting atmosphere. The gourmet kitchen is a chef's dream, featuring a massive quartz waterfall island with an eating bar, upgraded stainless steel appliances, a gas range, full height cabinets, and a spacious pantry. The dining area is generously sized, perfect for hosting large gatherings with family and friends. The living room, anchored by a modern linear electric fireplace, offers a stylish and comfortable space to relax. Upstairs, a centrally located bonus room provides a versatile space for entertainment or relaxation. You'll also find a convenient laundry room, two generously sized bedrooms, and a 5-piece guest bathroom complete with quartz countertops and a linen closet. The master suite is a true retreat, easily accommodating king-sized furniture and offering a luxurious 5-piece ensuite featuring dual sinks, quartz counters, a soaker tub, and a glass-enclosed shower. The basement, with its 9' ceilings, is ready and waiting for your personal touch, offering ample potential for customization. The double-attached garage is insulated and roughed-in for an EV charger and heat, ensuring year-round comfort. Step outside and enjoy your sunny west-facing backyard, complete with a composite deck, professional landscaping, and a full privacy fence. This barely-lived-in home is loaded with upgrades, including custom landscaping, window coverings, fencing...