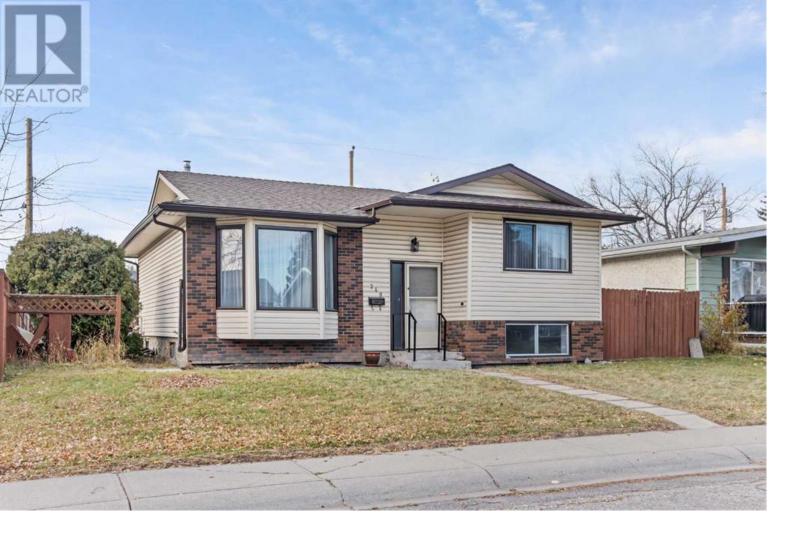

## 248 Madeira Crescent Calgary Alberta

\$449,900

Excellent location on a quiet crescent with local traffic only! West facing back yard on a good sized lot with plenty of room for a LARGE garage! Discover the charm of an ideal starter home or a smart investment opportunity. Situated in a family-oriented neighbourhood, this property provides peace and quiet while maintaining close proximity to essential amenities, including schools, shopping centers, parks, and public transit. Newer high efficiency furnace and updated hot water tank. All appliances "as is". Don't miss your chance to own this gem in a prime location--book your showing today! (id:6769)