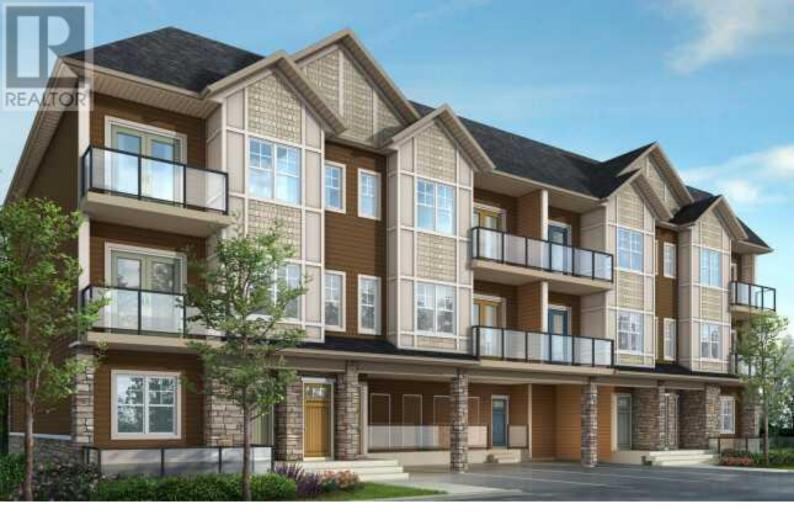

## 250 Fireside View Cochrane Alberta

\$395,000

Welcome to the Chester II Model by Calbridge Homes, nestled in the charming Vantage Fireside community. This delightful condo offers 1,136 sq. ft. of living space, featuring 2 generously sized upper-level bedrooms and 1.5 bathrooms. The home is designed for convenience with upper-level laundry and an inviting layout. The bright living room and primary bedroom each provide direct access to private balconies, perfect for enjoying the outdoors in comfort and privacy. This home combines function and style in a vibrant location. Photos are representative (id:6769)