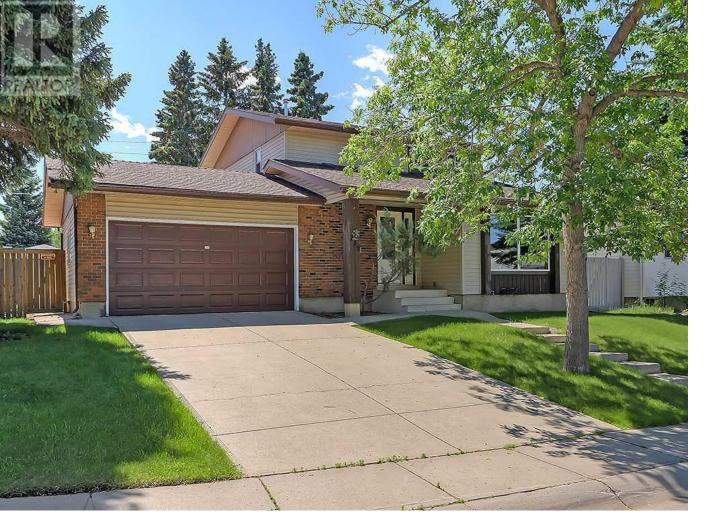

## 259 Pinewind Road Calgary Alberta

WELCOME TO THIS WELL CARED FOR HOME IN THE HEART OF PINERIDGE . THIS HOME HAS BEAUTIFUL CURB APPEAL AND IS SITUATED ON A QUIET STREET WITH A GOOD SIZED LOT. THE FRONT ENTRY OPENS UP TO A FORMAL LIVING ROOM/ DINING ROOM AND IS LARGE ENOUGH FOR EVEN THE BIGGEST OF FAMILY GATHERINGS. THE KITCHEN IS ALSO SPACIOUS AND HAS A WINDOW OVERLOOKING TYHE BACK YARD. . BESIDE THE KITCHEN YOU WILL FIND A FAMILY ROOM , COMPLETE WITH A FIREPLACE . YOU HAVE A TWO PCE BATHROOM DOWN THE HALL AND ALSO ACCESS TO YOUR DOUBLE ATTACHED GARAGE . UPSTAIRS YOU WILL FIND 3 GOOD SIZED BEDROOMS AND A 4 PCE BATHROOM. THE LOWER LEVEL IS DEVELOPED WITH A LARGE REC ROOM, A SAUNA AND ANOTHER FULL BATHROOM . PLUS SOME STORAGE SPACE. THE BACKYARD IS VERY SPACIOUS AND HAS A GREAT DECK AS WELL AS PLENTY OF GREEN SPACE FOR THE KIDS PLUS ENOUGH ROOM TO PARK AN RV. WITH THE BACK ALLEY ACCESS. DONT MISS OUT ON THIS GREAT HOME !! (id:6769)