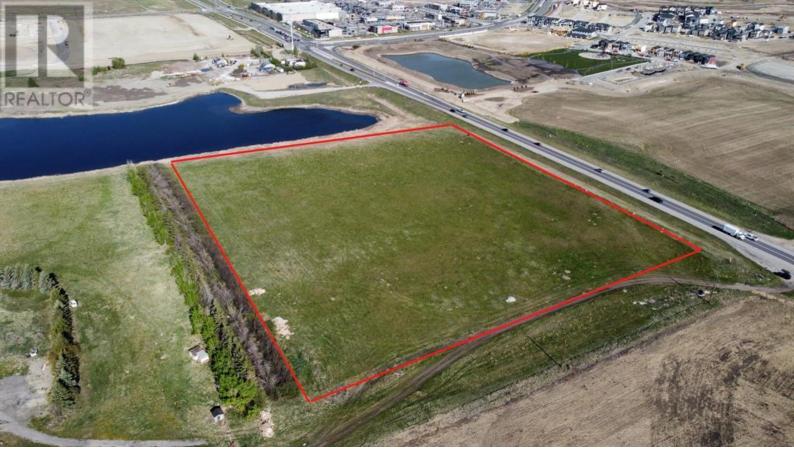

## 259115 17 Avenue Calgary Alberta \$2,900,000

Available 10 acres of raw farmland bordering 17 Av SE in the Belvedere ASP. Located south across 17th Av from the East Hills Shopping Center. The eastern corridor of 17 av hosts the rapidly maturing area of Belvedere. Increased traffic and exposure combined with easy access to the area benefit future commercial and residential development prospects. With all necessary servicing at your doorstep, this is an ideal opportunity to secure a mid-term development opportunity in a built area, where unencumbered land is hard to come by. With proposed transit routes, residential expansion, and an increase in infrastructure, This 10-acre parcel fronts and is accessed from 17 Av and the 15-acre parcel directly south is also currently listed for sale (MLS# A2027185) for a combined 25 acres Belvedere is one of the most desirable new areas for prospective builders and consumers alike! (id:6769)