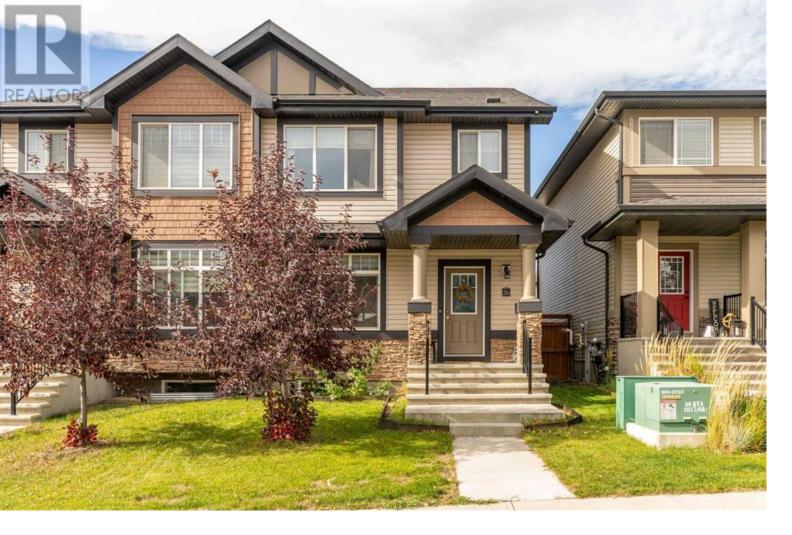

## 26 Clydesdale Crescent Cochrane Alberta

\$549.900

Say hello to this STUNNING semi-detached home in Heartland! From the second you walk into this home, you'll notice it's loaded with upgrades and you are going to love it! The warm laminate flooring, large windows and 9' ceilings make the space feel spacious & super bright. The main floor is open concept and great for entertaining. The great room features an electric fireplace which will be perfect for the crisp autumn & winter days ahead. The dining space is large & the kitchen is to die for with its two toned cabinetry, upgraded quartz countertops, hexagon tiled backsplash, SS appliances, and gold fixtures! The tiled mudroom area & half bath complete the main floor. Up the stairs, you'll find 2 generous sized bedrooms, laundry room, full bath & the primary suite. The primary bedroom is large with a w/i closet and beautiful ensuite - same blue toned cabinetry, gold fixtures, subway tile, soaker tub, walk in shower... What more could you possibly need? The basement is fully finished with a large recreational space, bedroom and full bathroom - great for guests! The yard is nicely finished with a deck, gas hookup for BBQ, and is fully landscaped. The double garage is going to be a great feature for winter too! The community of Heartland is quiet, family friendly and has a walking pathway system leading to parks & playgrounds. It offers a perfect blend of outdoor recreation, modern amenities, and a close-knit neighbourhood feel, making it a great place to call home. When you live here, you're only a short drive from the mountains of Kananaskis, Canmore & Banff! This dreamy home is going to sell quickly - book your viewing today. (id:6769)