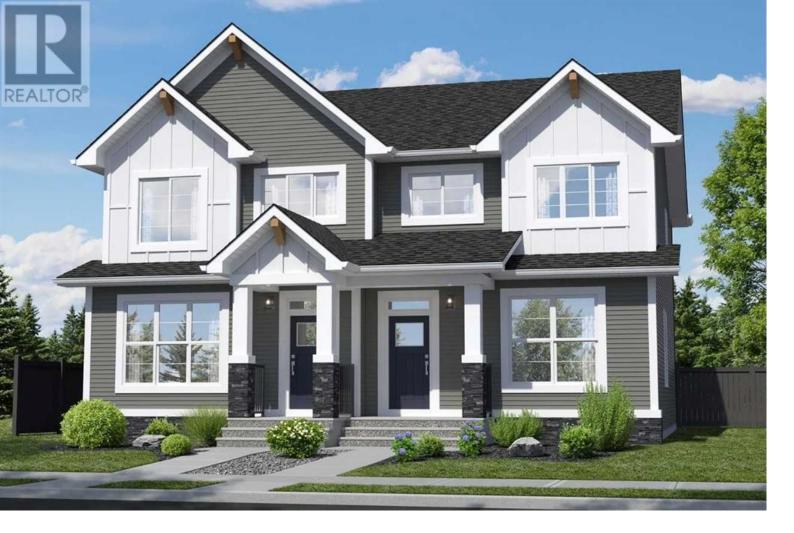

## 26 Edith Green Calgary Alberta

This homesite is a walkout basement facing a future greenspace. The model features an open main floor layout anchored by the large galley style kitchen. The upper floor features a large owners bedroom completed by a 4pc Ensuite for his & hers sinks and 2 secondary bedrooms. The basement is unfinished leaving the option of future development to your needs. Glacier Ridge offers a rare chance for families to live in a new prestigious new Northwest community that feels nostalgic. There's room to grow, live and play among the mature tree-lined streets where resort-inspired street lights warm the fronts of meticulously designed craftsman, prairie and mountain inspired homes. Best of all, it's adjacent to established communities which means all your go-to amenities and favourite destinations are just a short drive away. Photos are representative. (id:6769)